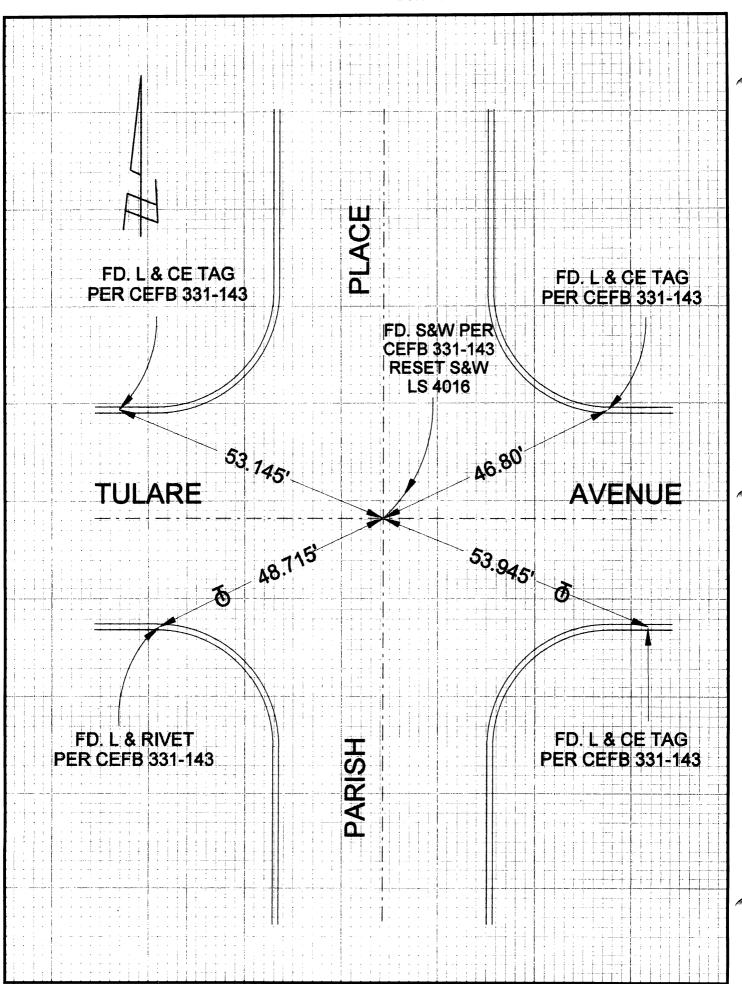

## CORNER RECORD Document Number \_\_\_\_\_ City of \_\_\_\_\_BURBANK County of Los Angeles, California Image: Brief Legal Description TULARE AVENUE & PARISH PLACE

| CORNER TYPE   |                    |                                       |                                       |        |             |                     | COORDINATES (Optional) |                  |                                           |         |  |
|---------------|--------------------|---------------------------------------|---------------------------------------|--------|-------------|---------------------|------------------------|------------------|-------------------------------------------|---------|--|
|               |                    | Govt. Corner                          |                                       | ntrol  | П           | N                   |                        |                  |                                           |         |  |
|               |                    | Meander                               | _                                     | perty  |             |                     |                        |                  | D NAD8                                    | 3 🛛     |  |
| I             |                    | Rancho                                |                                       |        | X           |                     | Epoch_                 |                  |                                           |         |  |
|               |                    | Date of Survey                        | 6/10/16                               | 5      | A<br>-      | Vert. Da<br>Meas. I |                        | NGVD29<br>Metric | <ul><li>NAVD88</li><li>Imperial</li></ul> | . —     |  |
| Corner -      | Left as found      | Found                                 | & tagged                              | E      | Established |                     | Reesta                 | ablished         | ] Reb                                     | uilt 🔀  |  |
| dentification | and type of corne  |                                       |                                       |        |             | used                | o estab                | lish or rees     | stablish the                              | corner  |  |
| <u> </u>      | TIED OUT A         | AS FOUND BEF                          | ORE CONS                              | TRU    | CTION       | ·                   |                        |                  | <u></u>                                   |         |  |
|               |                    |                                       |                                       |        |             |                     |                        |                  |                                           |         |  |
| <u>.</u>      |                    |                                       |                                       |        | <u></u>     |                     |                        |                  |                                           |         |  |
|               | ·····              |                                       |                                       |        |             |                     |                        |                  |                                           |         |  |
| A description | of the physical co |                                       |                                       |        |             | reset:_             |                        |                  |                                           |         |  |
|               | ALL FOUND          | TIE POINTS I                          | N GOOD C                              | OND    | ITION       |                     |                        |                  |                                           |         |  |
|               | <u></u>            | <u> </u>                              | · · · · · · · · · · · · · · · · · · · |        |             |                     |                        |                  |                                           |         |  |
|               |                    |                                       |                                       |        |             | . <u></u>           |                        | <u> </u>         |                                           |         |  |
|               |                    |                                       |                                       |        |             |                     |                        |                  |                                           |         |  |
|               | SURVEY             | YOR'S STATEME                         | NT                                    |        |             |                     |                        | /                | D LAND SU                                 |         |  |
| This Corner F | Record was prepar  | ed by me or under                     | r my direction                        | in cor | nformance   |                     |                        | CCR.             |                                           | W. K. L |  |
| with the Land | Surveyors' Act on  | -                                     | JULY 5,                               | 201    | 6           |                     |                        | D                | AVID L. LIND                              |         |  |
| -0            |                    |                                       |                                       | 10     | 4016        |                     |                        |                  | LS 4016                                   |         |  |
| Signed        | id L. Lind         | P.L.S. <del>or</del>                  | H.C.E. NO                             | 5      | 1010        |                     |                        | 50               |                                           | ANIT    |  |
|               | COUNTY S           | URVEYOR'S ST                          | TEMENT                                |        |             |                     |                        |                  | E OF CALI                                 |         |  |
| This Corner F | Record was receive | ed                                    |                                       |        |             |                     |                        | /                |                                           |         |  |
| and examine   | ed and filed       |                                       |                                       |        |             |                     |                        |                  |                                           |         |  |
| Signed        |                    | P.L.S. or                             | R.C.E. No.                            |        |             |                     |                        |                  |                                           | 1       |  |
| Title:        |                    |                                       |                                       |        |             |                     |                        |                  |                                           |         |  |
| County Surv   | veyor's Comment    |                                       |                                       |        |             |                     |                        |                  |                                           |         |  |
|               |                    |                                       |                                       |        |             |                     |                        |                  |                                           |         |  |
|               |                    |                                       | ··                                    |        |             |                     |                        |                  |                                           |         |  |
|               |                    |                                       |                                       |        |             |                     |                        |                  |                                           |         |  |
|               |                    | · · · · · · · · · · · · · · · · · · · | <u></u>                               |        |             |                     |                        |                  |                                           |         |  |