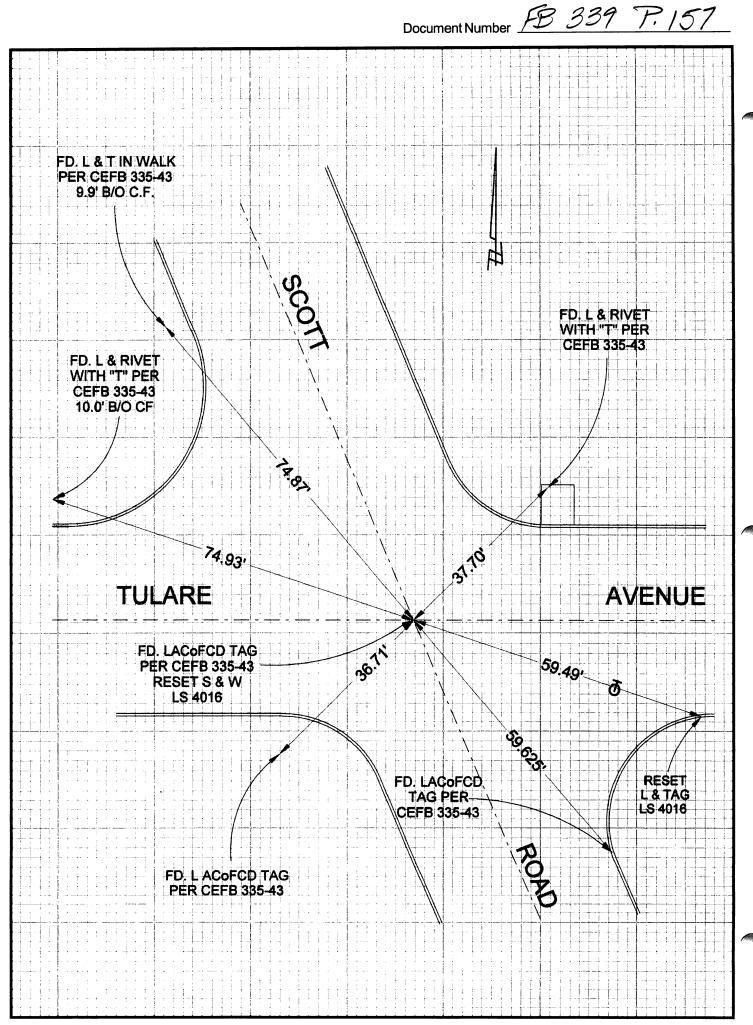

## CORNER RECORD

Document Number \_\_\_\_

County of Los Angeles, California

Brief Legal Description TULARE AVENUE & SCOTT ROAD

| CORNER TYPE                                                                 |                                                     |           |                                      | COORDINATES (Optional) |                                                                                                                             |  |
|-----------------------------------------------------------------------------|-----------------------------------------------------|-----------|--------------------------------------|------------------------|-----------------------------------------------------------------------------------------------------------------------------|--|
|                                                                             | Govt. Corner<br>Meander<br>Rancho<br>Date of Survey |           | Control<br>Property<br>Other<br>3/16 |                        | N<br>E<br>Zone NAD27 □ NAD83 □<br>NAD83 Epoch<br>Elev<br>Vert. Datum: NGVD29 □ NAVD88 □<br>Meas. Units: Metric □ Imperial □ |  |
| Corner - Left as found                                                      | Found                                               | & tagged  |                                      | Established            | 🛛 🗌 Reestablished 🗌 Rebuilt 🕱                                                                                               |  |
| •••                                                                         | found: Evidence<br>S FOUND BEF                      |           | -                                    | •                      | e used to establish or reestablish the corner:                                                                              |  |
|                                                                             |                                                     |           |                                      |                        |                                                                                                                             |  |
| A description of the physical cor                                           | dition of the mon                                   | ument as  | found an                             | d as set or            | reset:                                                                                                                      |  |
| ALL FOUND                                                                   | TIE POINTS II                                       | N GOOE    | COND                                 | ITION                  | -                                                                                                                           |  |
|                                                                             |                                                     |           |                                      |                        |                                                                                                                             |  |
|                                                                             |                                                     |           |                                      |                        |                                                                                                                             |  |
| SURVEY<br>This Corner Record was prepare<br>with the Land Surveyors' Act on | •                                                   |           |                                      |                        | LAND SUPLEI<br>SUPLEI<br>DAVID L. LINDELL                                                                                   |  |
| Signed David Zmill                                                          | LL P.L.S. <del>or</del>                             | R.C.E. No | . <u>LS</u>                          | 4016                   | LS 4016                                                                                                                     |  |
| COUNTY SI<br>This Corner Record was receive                                 | JRVEYOR'S STA                                       |           | -                                    |                        | OF CALIFORNIA                                                                                                               |  |
| and examined and filed                                                      |                                                     |           |                                      |                        |                                                                                                                             |  |
| Signed                                                                      | P.L.S. or                                           | R.C.E. N  | lo                                   |                        |                                                                                                                             |  |
| Title:                                                                      |                                                     |           |                                      |                        |                                                                                                                             |  |
| County Surveyor's Comment_                                                  |                                                     |           |                                      |                        |                                                                                                                             |  |
|                                                                             |                                                     |           |                                      |                        |                                                                                                                             |  |
| 82-0029 DPW Rev. 11/05 <b>APN</b>                                           | N/A                                                 |           | Page 1 of 2                          | T.G                    | . <u>533-F-4</u>                                                                                                            |  |