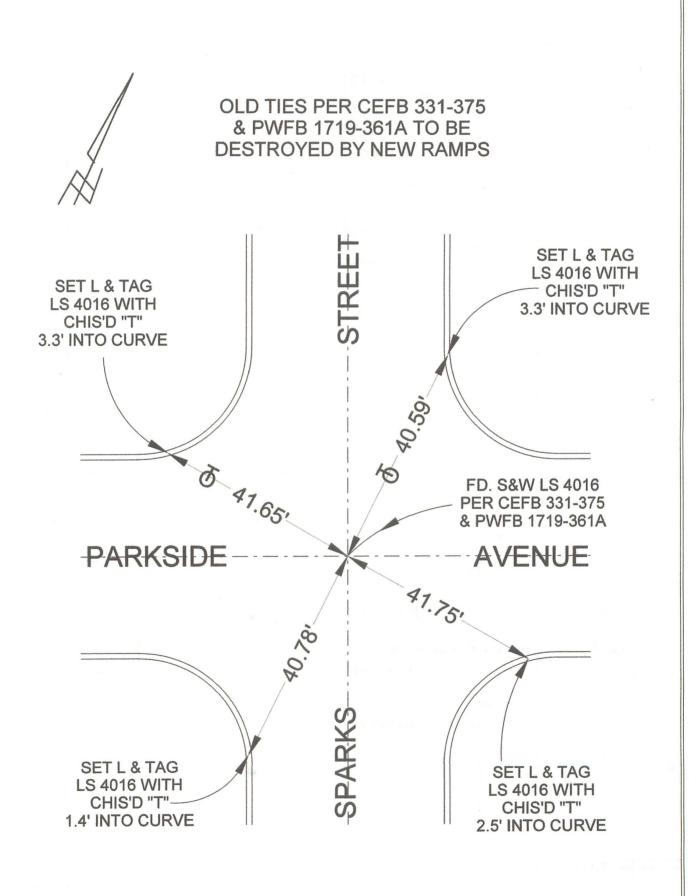

| PAGE |
|------|
|      |

| CORNER TYPE  COORDINATES (optional)  Govt. Corner   Control   N.   Zone   Datum   Datu | City of                      | fBURBANK County of Los Angeles, California |                                         |                                         |             |                                    |  |
|--------------------------------------------------------------------------------------------------------------------------------------------------------------------------------------------------------------------------------------------------------------------------------------------------------------------------------------------------------------------------------------------------------------------------------------------------------------------------------------------------------------------------------------------------------------------------------------------------------------------------------------------------------------------------------------------------------------------------------------------------------------------------------------------------------------------------------------------------------------------------------------------------------------------------------------------------------------------------------------------------------------------------------------------------------------------------------------------------------------------------------------------------------------------------------------------------------------------------------------------------------------------------------------------------------------------------------------------------------------------------------------------------------------------------------------------------------------------------------------------------------------------------------------------------------------------------------------------------------------------------------------------------------------------------------------------------------------------------------------------------------------------------------------------------------------------------------------------------------------------------------------------------------------------------------------------------------------------------------------------------------------------------------------------------------------------------------------------------------------------------------|------------------------------|--------------------------------------------|-----------------------------------------|-----------------------------------------|-------------|------------------------------------|--|
| Corner   Govt. Corner   Control   N.   Control   Control | Brief Lega                   | N Description: SPAF                        | RKS STREET & PA                         | ARKSIDE AVENUE                          |             |                                    |  |
| Corner —                                                                                                                                                                                                                                                                                                                                                                                                                                                                                                                                                                                                                                                                                                                                                                                                                                                                                                                                                                                                                                                                                                                                                                                                                                                                                                                                                                                                                                                                                                                                                                                                                                                                                                                                                                                                                                                                                                                                                                                                                                                                                                                       |                              |                                            | ☐ Govt. Corner<br>☐ Meander<br>☐ Rancho | ☐ Control<br>☐ Property                 | E<br>Zone _ | (optional) Datum                   |  |
| SEE PLAT  Surveyor's Statement  This Corner Record was Prepared by Me or Under My Direction in Conformance with the Land Surveyors Act onAUGUST 4,2015                                                                                                                                                                                                                                                                                                                                                                                                                                                                                                                                                                                                                                                                                                                                                                                                                                                                                                                                                                                                                                                                                                                                                                                                                                                                                                                                                                                                                                                                                                                                                                                                                                                                                                                                                                                                                                                                                                                                                                         | Corner —                     |                                            | und                                     | ☐ Found & Tagged ☐ Rebuilt              |             |                                    |  |
| A Description of the Physical Condition of the Monument as Found and as Set or Reset:    SEE PLAT                                                                                                                                                                                                                                                                                                                                                                                                                                                                                                                                                                                                                                                                                                                                                                                                                                                                                                                                                                                                                                                                                                                                                                                                                                                                                                                                                                                                                                                                                                                                                                                                                                                                                                                                                                                                                                                                                                                                                                                                                              | Identificat                  | tion & Type of Corne                       | r Found: Evidence u                     | sed to identify or procedure            | used to es  | stablish or reestablish the corner |  |
| SEE PLAT  Surveyor's Statement  This Corner Record was Prepared by Me or Under My Direction in Conformance with the Land Surveyors Act on AUGUST 4, 2015 10  Signed: Lis 4016  County Surveyor's Statement  This Corner Record was Received                                                                                                                                                                                                                                                                                                                                                                                                                                                                                                                                                                                                                                                                                                                                                                                                                                                                                                                                                                                                                                                                                                                                                                                                                                                                                                                                                                                                                                                                                                                                                                                                                                                                                                                                                                                                                                                                                    |                              | SEE PLAT                                   |                                         |                                         |             |                                    |  |
| with the Land Surveyors Act onAUGUST 4,2015 10  Signed:                                                                                                                                                                                                                                                                                                                                                                                                                                                                                                                                                                                                                                                                                                                                                                                                                                                                                                                                                                                                                                                                                                                                                                                                                                                                                                                                                                                                                                                                                                                                                                                                                                                                                                                                                                                                                                                                                                                                                                                                                                                                        | A Descrip                    | SEE PLAT                                   | 7 A                                     |                                         | Set or Res  |                                    |  |
| County Surveyor's Statement  This Corner Record was Received                                                                                                                                                                                                                                                                                                                                                                                                                                                                                                                                                                                                                                                                                                                                                                                                                                                                                                                                                                                                                                                                                                                                                                                                                                                                                                                                                                                                                                                                                                                                                                                                                                                                                                                                                                                                                                                                                                                                                                                                                                                                   | with the L                   | er Record was Prep<br>and Surveyors Act    | ared by Me or Under<br>onAUGUS          | My Direction in Conforman<br>Г4, 2015 # | ce<br>_ ·   | DAVID L. LINDELL<br>LS 4016        |  |
| This Corner Record was Received and Examined and Filed  Signed:  Title:  County Surveyor's Comment:                                                                                                                                                                                                                                                                                                                                                                                                                                                                                                                                                                                                                                                                                                                                                                                                                                                                                                                                                                                                                                                                                                                                                                                                                                                                                                                                                                                                                                                                                                                                                                                                                                                                                                                                                                                                                                                                                                                                                                                                                            | L.S. or R.O                  | C.E. No.:                                  | LS                                      | 4016                                    |             | PARE OF CALIFORNI                  |  |
| and Examined and Filed                                                                                                                                                                                                                                                                                                                                                                                                                                                                                                                                                                                                                                                                                                                                                                                                                                                                                                                                                                                                                                                                                                                                                                                                                                                                                                                                                                                                                                                                                                                                                                                                                                                                                                                                                                                                                                                                                                                                                                                                                                                                                                         |                              | Cour                                       | nty Surveyor's State                    | ment                                    |             |                                    |  |
| County Surveyor's Comment:                                                                                                                                                                                                                                                                                                                                                                                                                                                                                                                                                                                                                                                                                                                                                                                                                                                                                                                                                                                                                                                                                                                                                                                                                                                                                                                                                                                                                                                                                                                                                                                                                                                                                                                                                                                                                                                                                                                                                                                                                                                                                                     | 10 and Examined and Filed 10 |                                            |                                         |                                         |             |                                    |  |
|                                                                                                                                                                                                                                                                                                                                                                                                                                                                                                                                                                                                                                                                                                                                                                                                                                                                                                                                                                                                                                                                                                                                                                                                                                                                                                                                                                                                                                                                                                                                                                                                                                                                                                                                                                                                                                                                                                                                                                                                                                                                                                                                | Title:                       | 353 0.1911                                 | 6.5                                     |                                         |             |                                    |  |
|                                                                                                                                                                                                                                                                                                                                                                                                                                                                                                                                                                                                                                                                                                                                                                                                                                                                                                                                                                                                                                                                                                                                                                                                                                                                                                                                                                                                                                                                                                                                                                                                                                                                                                                                                                                                                                                                                                                                                                                                                                                                                                                                | County St                    | urveyor's Comment:                         |                                         |                                         |             |                                    |  |
|                                                                                                                                                                                                                                                                                                                                                                                                                                                                                                                                                                                                                                                                                                                                                                                                                                                                                                                                                                                                                                                                                                                                                                                                                                                                                                                                                                                                                                                                                                                                                                                                                                                                                                                                                                                                                                                                                                                                                                                                                                                                                                                                |                              |                                            |                                         |                                         |             |                                    |  |