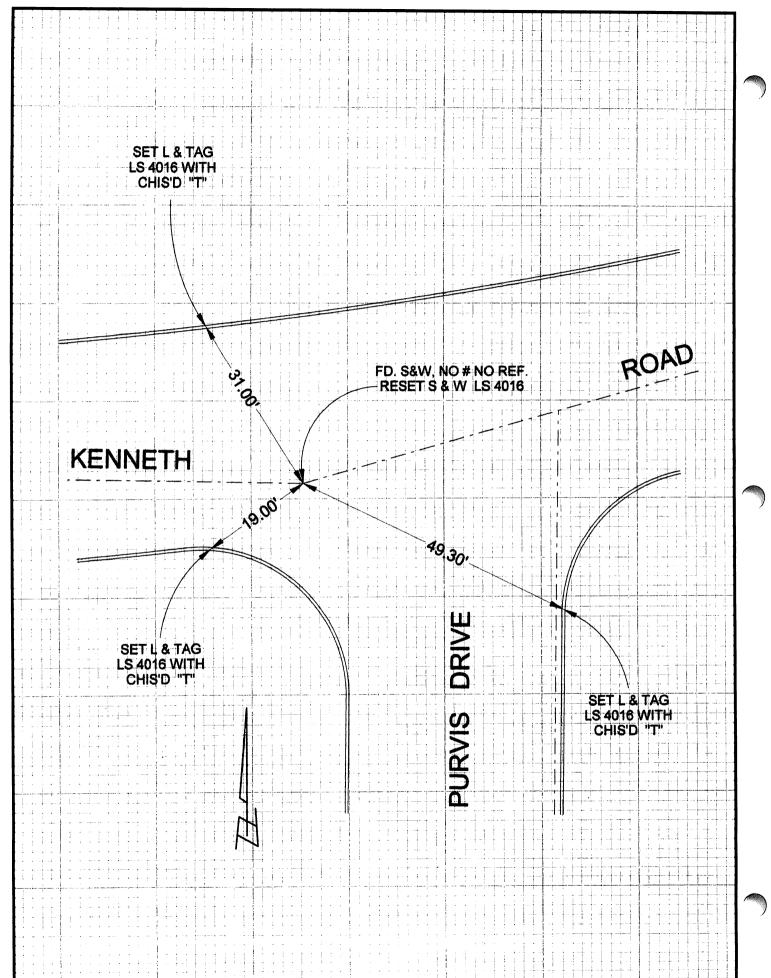

|                                 | ER REC                   |                                                   | Document Number County of Los Angeles, California |                                     |       |                                              |             |                        |              |        |
|---------------------------------|--------------------------|---------------------------------------------------|---------------------------------------------------|-------------------------------------|-------|----------------------------------------------|-------------|------------------------|--------------|--------|
|                                 | VEN                      | INETH ROAD                                        |                                                   | •                                   | _     | o, oan                                       | ioiiiia     |                        |              |        |
| Brief Legal D                   | escription               |                                                   |                                                   |                                     |       |                                              |             |                        |              |        |
|                                 |                          | Govt. Corner Meander Rancho Date of Survey        |                                                   | Control<br>Property<br>Other<br>116 |       | N<br>E<br>Zone _<br>NAD83<br>Elev<br>Vert. D | 3 Epoch_    | NGVD29 □               | NAD83        | _      |
| Corner -                        | Left as found            |                                                   | & tagged                                          |                                     | -<br> |                                              |             | Metric □<br>.blished □ | <u>'</u>     |        |
| Identification                  | and type of corne        | r found: Evidence                                 |                                                   | -                                   | •     | e used                                       | to estab    | ish or reestal         | olish the co | orner: |
| A description                   | of the physical cor      | ndition of the mon                                |                                                   |                                     |       | reset:                                       |             |                        |              |        |
|                                 | SURVEY                   | OR'S STATEME                                      | NT                                                |                                     |       |                                              |             | 60                     | LAND SURL    |        |
|                                 | Record was prepare       |                                                   | r my directi<br>JULY 5,                           |                                     |       |                                              |             | DAVI                   | D L. LINDEL  | T ON   |
| Signed                          | vid Z. Zima<br>COUNTY SI | <i>Sell</i> P.L.S. <del>or</del><br>URVEYOR'S STA |                                                   | LS                                  | 4016  |                                              |             |                        | LS 4016      | MIT I  |
| This Corner F                   | Record was receive       | d                                                 |                                                   |                                     |       |                                              |             |                        |              |        |
|                                 |                          |                                                   |                                                   |                                     |       |                                              |             |                        |              |        |
| Signed                          |                          |                                                   |                                                   |                                     |       |                                              |             | '                      |              |        |
| Title:                          |                          | ·····                                             |                                                   |                                     |       |                                              |             |                        |              | ar i   |
| County Surve                    | eyor's Comment_          | 1                                                 |                                                   |                                     |       |                                              |             |                        |              |        |
|                                 |                          |                                                   |                                                   |                                     |       |                                              |             |                        |              |        |
|                                 |                          |                                                   |                                                   |                                     |       |                                              | <del></del> |                        |              |        |
|                                 |                          |                                                   |                                                   |                                     |       |                                              |             |                        |              |        |
| 82-0029 DPW Rev<br>Borpels-1297 | . 11/05 APN              | N/A                                               | _ <i>P</i>                                        | age 1 of 2                          | T.G.  | <u>. 533</u>                                 | 8-E-4       |                        |              |        |