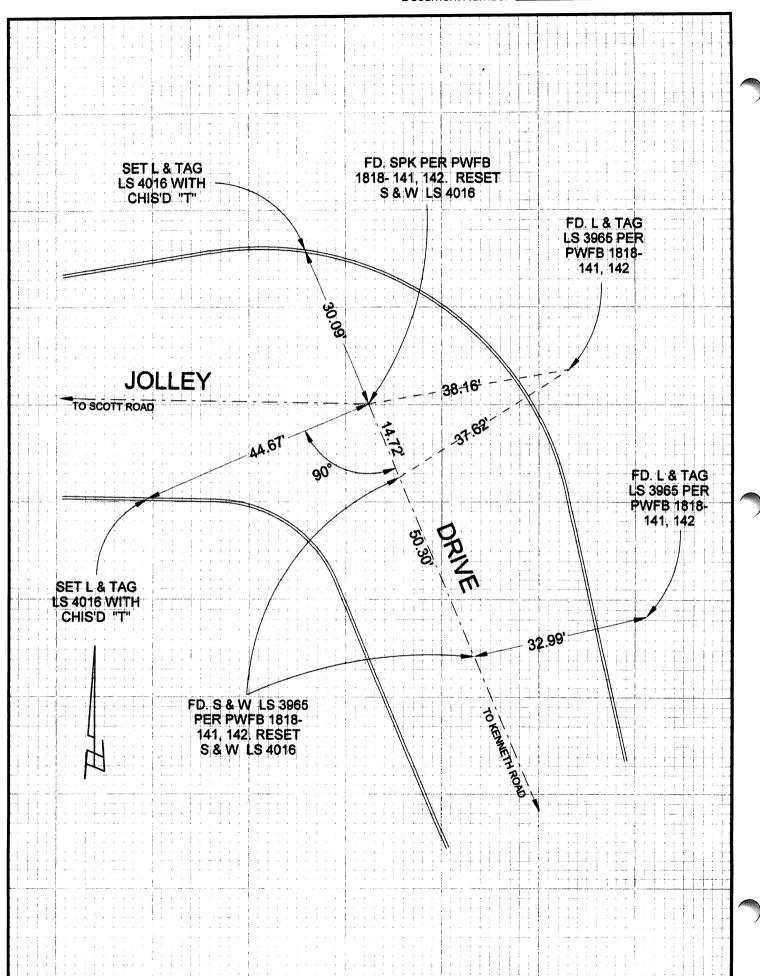

| City ofBURBANK                                                                                               | )RD               | Cc           |                   | ent Numbe<br>Los Angele |             |         |              |               |
|--------------------------------------------------------------------------------------------------------------|-------------------|--------------|-------------------|-------------------------|-------------|---------|--------------|---------------|
|                                                                                                              | LEY DRIVE         |              |                   |                         |             |         | ROAD         |               |
|                                                                                                              | CORN              | ER TYPE      |                   |                         | C           | OORDIN  | ATES (Option | nal)          |
|                                                                                                              | Govt. Corner      |              | Control           |                         | N<br>E      |         | NAD27 II     | NAD83         |
|                                                                                                              | Meander<br>Rancho |              | Property<br>Other | □<br><b>⊠</b>           | Elev.       | Epoch   |              |               |
|                                                                                                              | Date of Survey    | 6/16/        | /16               | _                       | Meas.       | Jnits:  |              | Imperial      |
| Corner - Left as found [                                                                                     | ☐ Found           | & tagged     | <u> </u>          | Established             |             | Reestal | olished 🗌    | Rebuilt 🏃     |
| HED OUT AS                                                                                                   | S FOUND BEF       | ORE COI      | INSTRU            | CILON                   |             |         |              |               |
| A description of the physical cond                                                                           | dition of the mon |              |                   |                         | reset:_     |         |              |               |
| ALL TOOKS                                                                                                    |                   |              |                   |                         |             |         |              |               |
|                                                                                                              |                   |              |                   |                         |             |         |              |               |
| SURVEYO                                                                                                      | OR'S STATEME      | NT           |                   |                         |             |         |              | LAND &        |
| This Corner Record was prepared with the Land Surveyors' Act on                                              | •                 | my direction |                   |                         |             |         | DAVI         | LAND SURJES   |
|                                                                                                              |                   | B C E No     | . <u> </u>        | 4046                    |             |         |              | LS 4016       |
| Signed MWW I. Lhad                                                                                           |                   | 11.O.L. 140. |                   | 4016                    |             |         |              |               |
| • • • •                                                                                                      |                   |              |                   | 4016                    | <del></del> |         | STATE        | OF CALIFORNIA |
| COUNTY SU                                                                                                    | RVEYOR'S STA      |              |                   | 4016                    |             |         | STATE        | OF CALIFORNIA |
| COUNTY SU  This Corner Record was received                                                                   | RVEYOR'S STA      | ATEMENT      |                   |                         |             |         | STATE        | OF CALIFORNIA |
| COUNTY SU This Corner Record was received and examined and filed                                             | RVEYOR'S STA      | ATEMENT      |                   |                         |             |         | STATE        | OF CALIFORNIA |
| COUNTY SU  This Corner Record was received and examined and filed  Signed                                    | RVEYOR'S STA      | ATEMENT      |                   |                         |             |         | STATE        | OF CALIFORNIA |
| COUNTY SU  This Corner Record was received and examined and filed  Signed  Fitle:                            | RVEYOR'S STA      | ATEMENT      |                   |                         |             |         | STATE        | OF CALIFORNIA |
| COUNTY SU This Corner Record was received and examined and filed Signed Title:                               | RVEYOR'S STA      | ATEMENT      |                   |                         |             |         | STATE        | OF CALIFORNIA |
| COUNTY SU  This Corner Record was received and examined and filed  Signed  Title:  County Surveyor's Comment | RVEYOR'S STA      | ATEMENT      |                   |                         |             |         | STATE        | OF CALIFORNIA |