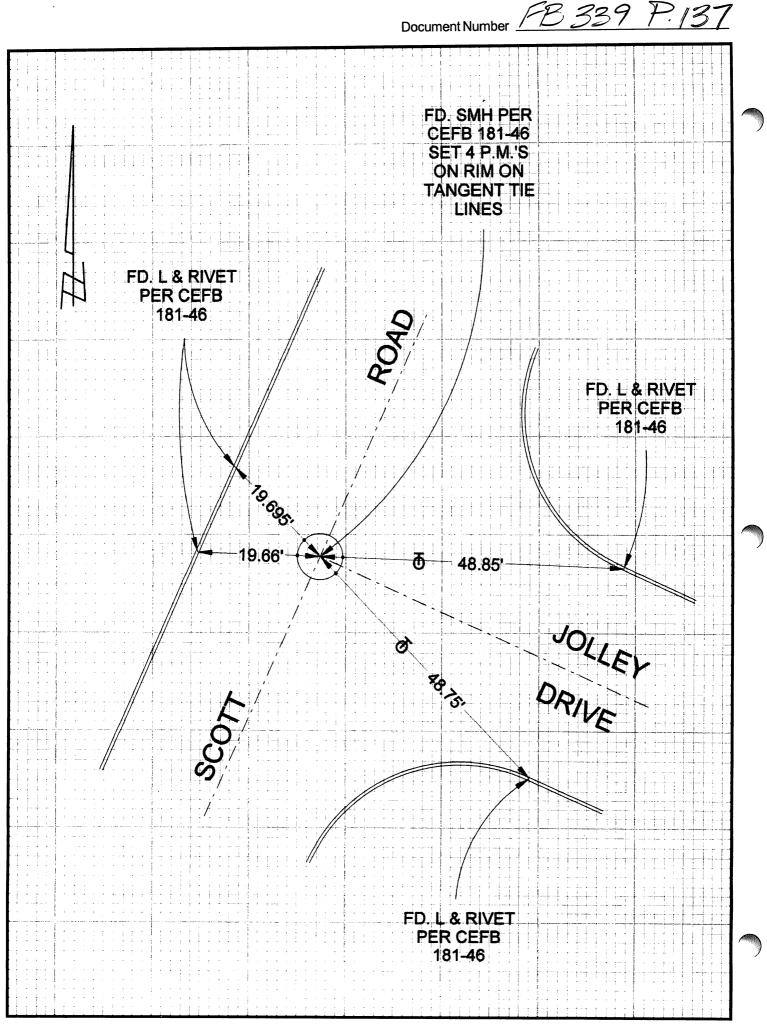

Meas. Units:

Identification and type of corner found: Evidence used to identify or procedure used to establish or reestablish the corner: TIED OUT AS FOUND BEFORE CONSTRUCTION

A description of the physical condition of the monument as found and as set or reset:

## ALL FOUND TIE POINTS IN GOOD CONDITION