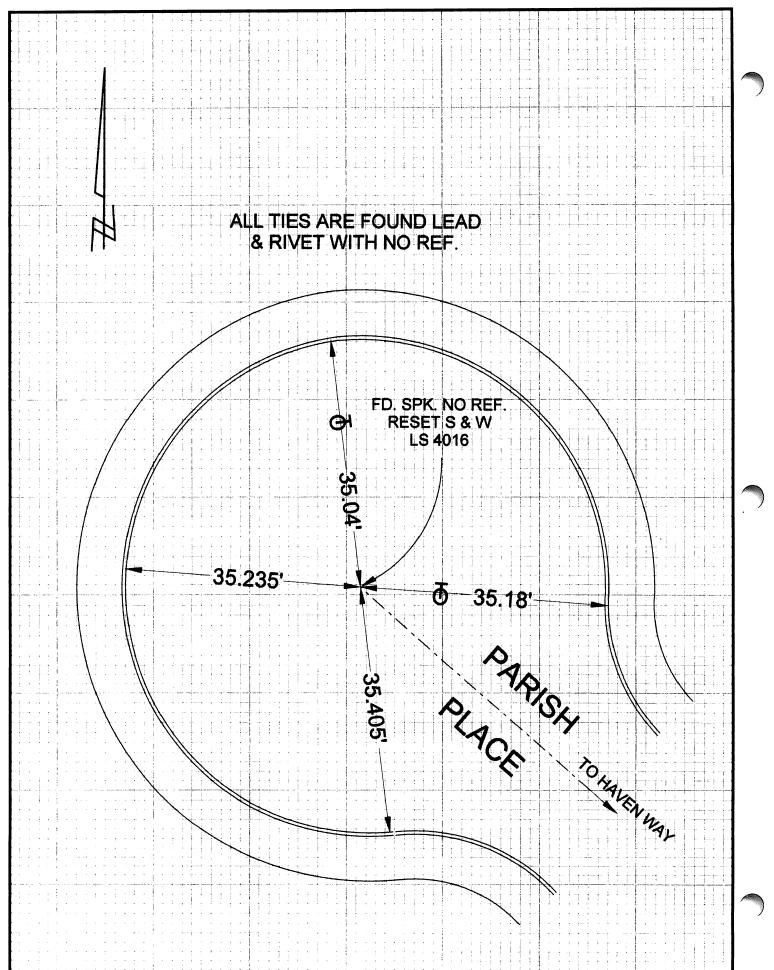

Document Number FB 339 P.1/7

| CORNER REC                        | ORD                                |                       |               |                 |                                                  |        |                 |                      |
|-----------------------------------|------------------------------------|-----------------------|---------------|-----------------|--------------------------------------------------|--------|-----------------|----------------------|
| City of BURBANK                   | ADICH DIACE                        |                       | -             | os Angele       |                                                  |        |                 |                      |
| Brief Legal Description Pr        | ARISH PLACE                        | COL-DE-               | SAC IN        | IVV/U TI        | AVEN                                             | VVAT   |                 | ·                    |
|                                   | CORNER TYPE  Govt. Corner   Contro |                       |               |                 | COORDINATES (Optional)  N E Zone NAD27 □ NAD83 □ |        |                 |                      |
|                                   | Meander<br>Rancho                  | _                     | operty<br>her | □<br><b>X</b> ( | NAD83<br>Elev                                    |        |                 |                      |
|                                   | Date of Survey                     | 6/17/1                | 6             |                 |                                                  | Jnits: |                 | <del></del>          |
| Corner - Left as found            | ☐ Found 8                          | & tagged [            | ] Es          | stablished      | <b>1</b> 🗆                                       | Reesta | blished 🗌       | Rebuilt              |
| Identification and type of corner | S FOUND BEF                        |                       | STRUC         | TION            | •                                                |        | isii oi leestai | onstruction the come |
| A description of the physical con | ndition of the monu                |                       |               |                 | reset:_                                          |        |                 |                      |
| ALL FOUND                         | 11E LO11419 11                     | * GOOD (              | -CHPI         | IIOIN           |                                                  |        |                 |                      |
|                                   |                                    |                       |               |                 |                                                  |        |                 |                      |
|                                   |                                    |                       |               |                 |                                                  |        |                 |                      |
| SURVEY                            | OR'S STATEMEN                      | NT                    |               |                 |                                                  |        |                 | LAND .Q.             |
| This Corner Record was prepare    | ed by me or under                  | my direction          | n in conf     | ormance         |                                                  |        | No Sup          | LAND SURVEYOR        |
| with the Land Surveyors' Act on   |                                    |                       |               |                 |                                                  |        | DAVI            | D L. LINDELL         |
| Signed Awal Z. Zind               | P.L.S. <del>orf</del>              | <del>T.C.E.</del> No. | LS 4          | 4016            |                                                  |        |                 | LS 4016              |
|                                   |                                    | _                     |               |                 |                                                  |        | STATE           | F CALIFORNIE         |
|                                   | URVEYOR'S STA                      |                       |               |                 |                                                  |        |                 | OF CALL              |
| This Corner Record was received   | d                                  |                       |               |                 |                                                  |        |                 | Ì                    |
| and examined and filed            |                                    |                       |               |                 |                                                  |        | V.              |                      |
| Signed                            | P.L.S. or                          | R.C.E. No.            |               |                 |                                                  |        |                 |                      |
| Title:                            |                                    |                       |               |                 |                                                  |        |                 |                      |
|                                   |                                    |                       |               |                 |                                                  |        |                 |                      |
| County Surveyor's Comment_        | <u> </u>                           |                       |               |                 |                                                  |        |                 | ·                    |
|                                   |                                    |                       |               |                 |                                                  |        |                 |                      |
|                                   |                                    |                       |               |                 |                                                  |        |                 |                      |
|                                   |                                    |                       |               |                 |                                                  |        |                 |                      |