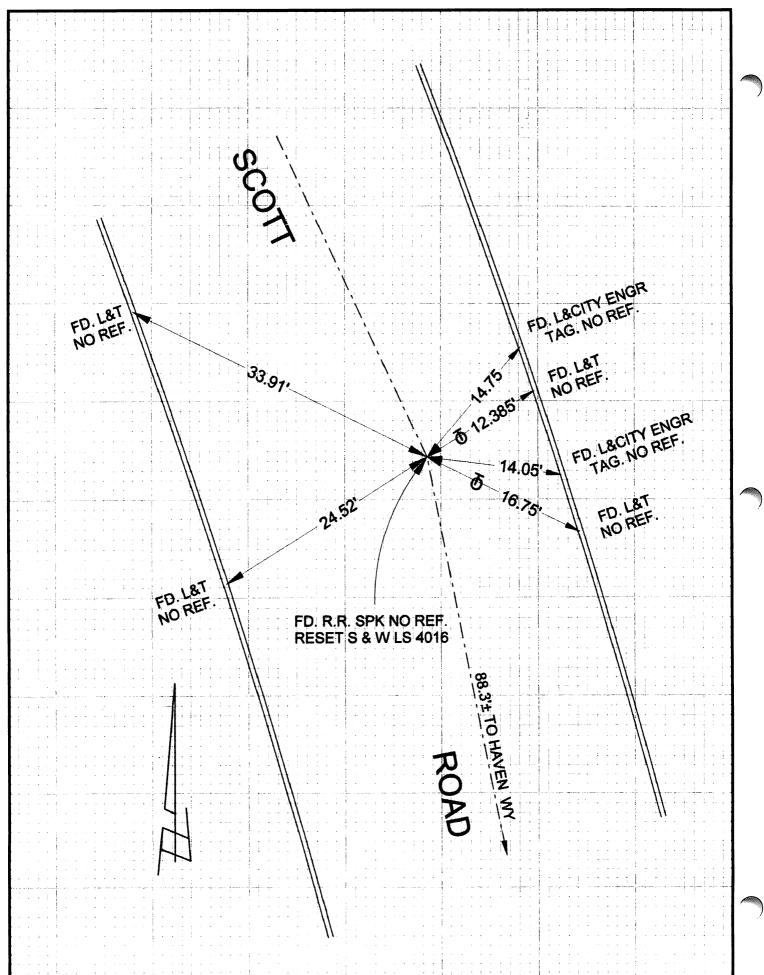

Document Number B 339 P. 115

| CORNER RECORD  City ofBURBANK          |                                   |                          | Document Number  County of Los Angeles, California |                        |                                                          |                                       |                  |
|----------------------------------------|-----------------------------------|--------------------------|----------------------------------------------------|------------------------|----------------------------------------------------------|---------------------------------------|------------------|
|                                        | SCOTT ROAD                        |                          | -                                                  | _                      |                                                          |                                       |                  |
|                                        | ER TYPE                           | E                        |                                                    | COORDINATES (Optional) |                                                          |                                       |                  |
|                                        | Govt. Corner<br>Meander<br>Rancho | □ Pr                     | ontrol Coperty C                                   |                        | N.<br>E.<br>Zone<br>NAD83 Epoch<br>Elev.<br>Vert. Datum: | NAD27 🛘                               | NAD83            |
|                                        | Date of Survey                    | 6/16/1                   |                                                    |                        | Meas. Units:                                             | Metric                                | Imperial 🗆       |
| Corner - Left as found                 | ☐ Found                           | & tagged [               | ] Est                                              | tablished              | Reesta                                                   | blished                               | Rebuilt 🔏        |
| Identification and type of corn        | er found: Evidence AS FOUND BEF   |                          |                                                    |                        | used to establ                                           | ish or reestab                        | lish the corner: |
| IED OOT                                | AS LOUND DE                       | OKL CON                  | SINOCI                                             | ILON                   |                                                          |                                       |                  |
|                                        |                                   |                          |                                                    |                        |                                                          |                                       |                  |
|                                        |                                   | ·····                    |                                                    |                        |                                                          |                                       |                  |
|                                        |                                   |                          |                                                    |                        |                                                          | · · · · · · · · · · · · · · · · · · · |                  |
| A description of the physical co       | ondition of the mor               | nument as fo             | und and a                                          | as set or r            | eset:                                                    |                                       |                  |
| ALL FOUNI                              | D TIE POINTS                      | IN GOOD (                | CONDIT                                             | TION                   |                                                          | <del></del>                           |                  |
|                                        |                                   |                          |                                                    |                        |                                                          |                                       |                  |
|                                        |                                   |                          |                                                    |                        | -                                                        |                                       |                  |
| SURVE                                  | YOR'S STATEME                     | ENT                      |                                                    |                        |                                                          |                                       | ANG              |
| This Corner Record was prepa           | red by me or unde                 | r my direction           | n in confo                                         | ormance                |                                                          | Wist D                                | AND SURVEYOR     |
| with the Land Surveyors' Act or        | n                                 | JULY 5,                  | 2016                                               |                        |                                                          |                                       | L. LINDELL       |
| Signed David Z. Zinis                  | Jell P.L.S. er                    | <del>- R.C.5</del> . No. | LS 4                                               | 016                    |                                                          |                                       | .S 4016          |
| · ···································· |                                   | _                        |                                                    |                        | <del></del>                                              | SIA                                   | F CALIFORNIA     |
|                                        | SURVEYOR'S ST                     |                          |                                                    |                        |                                                          | 60                                    | F CALIFO         |
| This Corner Record was received        | red                               |                          |                                                    |                        |                                                          |                                       |                  |
| and examined and filed                 |                                   |                          |                                                    |                        | <del></del>                                              |                                       |                  |
| Signed                                 | P.L.S. o                          | r R.C.E. No.             |                                                    |                        | <del></del>                                              |                                       |                  |
| Title:                                 |                                   |                          |                                                    |                        |                                                          |                                       |                  |
| County Surveyor's Comment              |                                   |                          | •                                                  |                        |                                                          |                                       |                  |
|                                        |                                   |                          |                                                    |                        |                                                          |                                       |                  |
|                                        |                                   |                          |                                                    |                        |                                                          |                                       |                  |
|                                        |                                   |                          |                                                    |                        |                                                          |                                       |                  |
| 82-0029 DPW Rev. 11/05 <b>APN</b>      | N/A                               | Pa                       | ge 1 of 2                                          | T.G.                   | 533-E-3                                                  |                                       |                  |