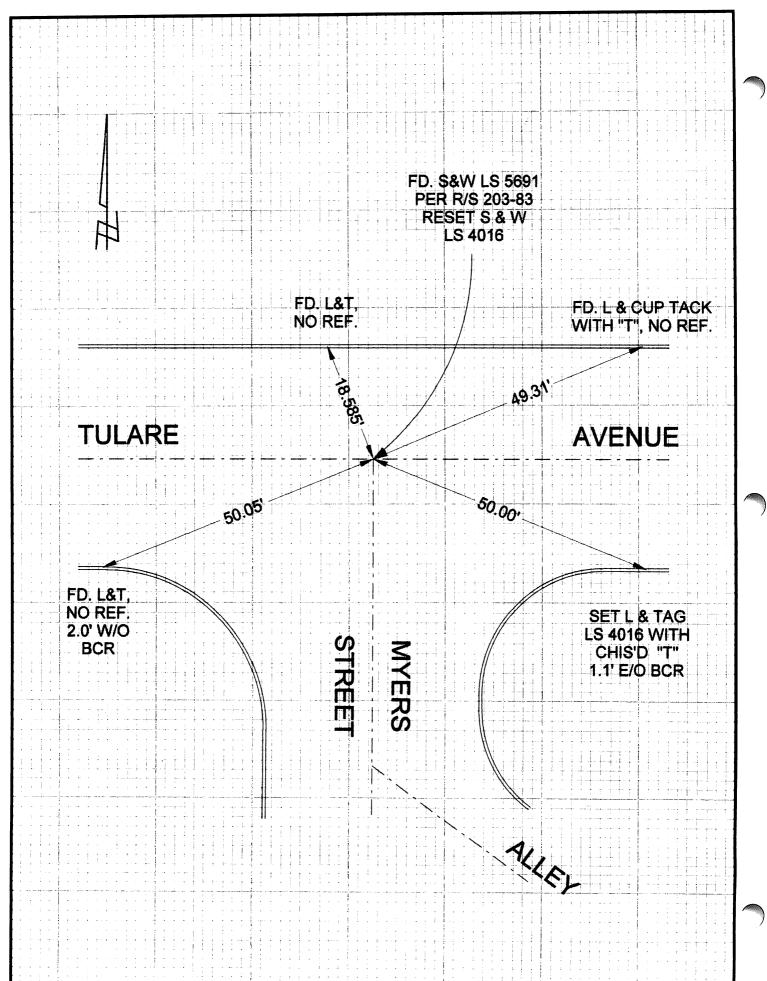

| Brief Legal Description TULAR                |                                   |               |                           | l oe Angolo      | o Cali                  | fornia                 |                                         |                           |
|----------------------------------------------|-----------------------------------|---------------|---------------------------|------------------|-------------------------|------------------------|-----------------------------------------|---------------------------|
|                                              | E AVENUE &                        | MYERS         |                           | Los Angele<br>ET | is, Call                | iOmia                  |                                         |                           |
|                                              |                                   |               |                           |                  |                         | COORDINATES (Optional) |                                         |                           |
|                                              |                                   |               | ontrol<br>roperty<br>ther | <u> </u>         | Zone _<br>NAD83<br>Elev | B Epoch                | _ NAD27 I                               | NAD83   NAVD88   Imperial |
| Corner - Left as found                       | ☐ Found 8                         | tagged [      | ] [                       | Established      |                         | Reestab                | olished 🗌                               | Rebuilt 💢                 |
| Identification and type of corne TIED OUT AS | r found: Evidence<br>S FOUND BEFO |               |                           |                  | e used                  | to establis            | sh or reest                             | ablish the corner:        |
| A description of the physical cor            | ndition of the monu               |               |                           |                  | reset:_                 |                        |                                         |                           |
| This Corner Record was prepare               |                                   |               |                           |                  |                         |                        | ( 1 0 0 0 0 0 0 0 0 0 0 0 0 0 0 0 0 0 0 | LAND SURVEY OR            |
| will the Land Surveyors Act on               |                                   |               |                           |                  |                         |                        | DA DA                                   | LS 4016                   |
| COUNTY S  This Corner Record was received    | URVEYOR'S STAT                    | <b>TEMENT</b> |                           |                  |                         |                        | S. TATE                                 | OF CALIFORNIA             |
| and examined and filed                       |                                   |               |                           |                  |                         |                        |                                         |                           |
| Signed                                       | P.L.S. or I                       | R.C.E. No.    |                           |                  |                         |                        |                                         |                           |
| Title: County Surveyor's Comment_            |                                   |               |                           |                  |                         |                        |                                         |                           |
| -                                            |                                   |               |                           |                  |                         |                        |                                         |                           |