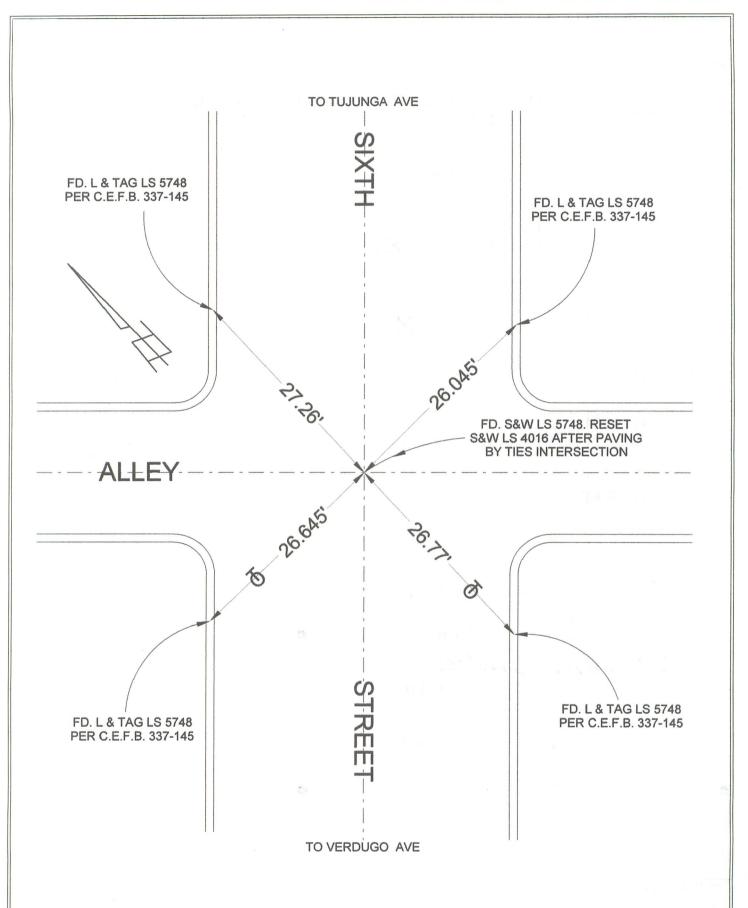

| CORNER RECORD | INDEX PAGE |
|---------------|------------|
|               |            |

| City of _                                                                                        | BURBANK                               | County of Los Angeles, California           |                             |                  |                                 |  |  |
|--------------------------------------------------------------------------------------------------|---------------------------------------|---------------------------------------------|-----------------------------|------------------|---------------------------------|--|--|
| Brief Lega                                                                                       | al Description:                       | TH STREET & AL                              | LEY BETWEEN VERDU           | GO AV & TUJ      | UNGA AV                         |  |  |
|                                                                                                  |                                       |                                             |                             |                  |                                 |  |  |
|                                                                                                  | COR                                   |                                             | RNER TYPE                   |                  | COORDINATES<br>(optional)       |  |  |
|                                                                                                  |                                       | Govt. Corner Meander Rancho Date of Survey: | 21-X Other                  | E<br>Zone        | Datum                           |  |  |
| Corner —                                                                                         | - ☐ Left as Fo                        | 20210300                                    | Found & Tagged Rebuilt      | . 1              | ☐ Established                   |  |  |
| Identifica                                                                                       | tion & Type of Corn                   | er Found: Evidence                          | used to identify or procedu | re used to estab | lish or reestablish the corner. |  |  |
|                                                                                                  | SEE PLAT                              |                                             |                             |                  |                                 |  |  |
| A Descrip                                                                                        | SEE PLAT                              | al Condition of the M                       | lonument as Found and as    | s Set or Reset:  |                                 |  |  |
| Surveyor's Statement  This Corner Record was Prepared by Me or Under My Direction in Conformance |                                       |                                             |                             |                  | DAVID L. LINDELL                |  |  |
| with the l                                                                                       | Land Surveyors Act                    | t onJULY 8                                  | , 2015 🗶 🖜                  | ·                | LS 4016                         |  |  |
| Signed: Wavid Z. Ziwalee  L.S. or R.C.E. No.: LS 4016                                            |                                       |                                             |                             |                  |                                 |  |  |
|                                                                                                  | Cou                                   | unty Surveyor's State                       | ement                       |                  |                                 |  |  |
| This Corr                                                                                        | ner Record was Re<br>and Examined and | ceived<br>Filed                             |                             |                  |                                 |  |  |
| Signed: _                                                                                        |                                       |                                             |                             |                  |                                 |  |  |
| Title:                                                                                           |                                       | <u> </u>                                    | 41/4 (d)                    |                  |                                 |  |  |
| County S                                                                                         | urveyor's Commen                      | t:                                          |                             |                  |                                 |  |  |
|                                                                                                  |                                       |                                             |                             | 9                |                                 |  |  |
|                                                                                                  |                                       |                                             |                             |                  |                                 |  |  |