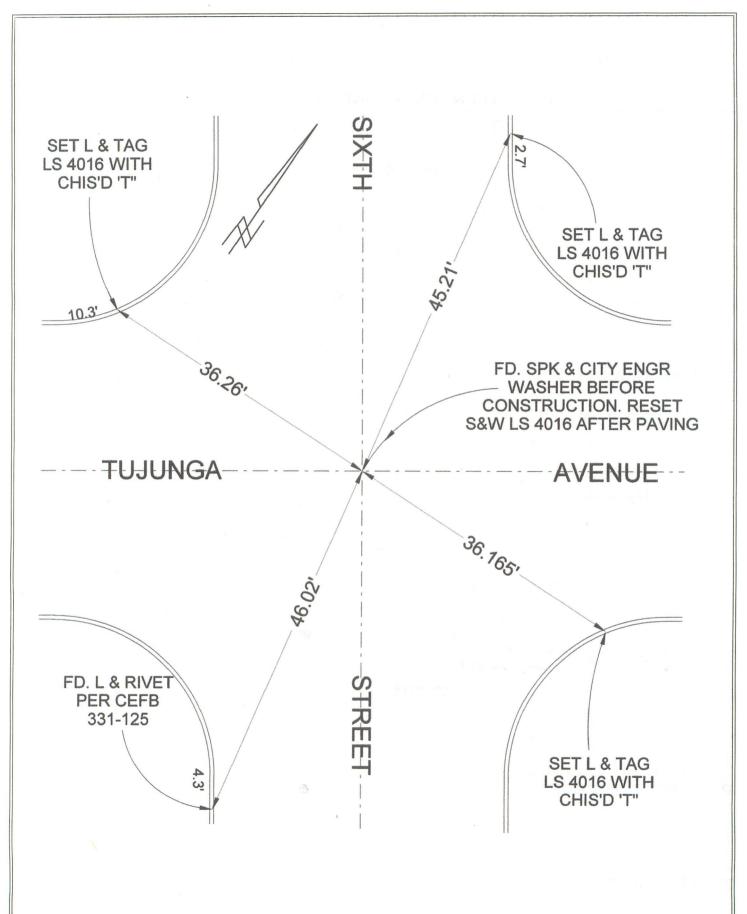

| CORNER | RECORD | INDEX | _ PAGE |
|--------|--------|-------|--------|
|        |        |       |        |

| City of _                                                                                                 | BURBANK                      | County of Los Angeles, California            |                                   |             |                                         |  |
|-----------------------------------------------------------------------------------------------------------|------------------------------|----------------------------------------------|-----------------------------------|-------------|-----------------------------------------|--|
| Brief Leg                                                                                                 | al Description:              | SIXTH STREET & TU                            | JUNGA AVENUE                      |             |                                         |  |
|                                                                                                           |                              | CORNER TYPE                                  |                                   |             | COORDINATES (optional)                  |  |
|                                                                                                           |                              | Govt. Corner  Meander Rancho Date of Survey: | ☐ Control<br>☐ Property<br>7/7/15 | E<br>Zone   | Datum                                   |  |
| Corner –                                                                                                  | - ☐ Left a<br>☐ Reest        |                                              | □ Found & Tagged<br>☑, Rebuilt    |             | ☐ Established                           |  |
| Identifica                                                                                                | SEE PLAT                     | HUHEAV.                                      | sed to identify or procedure      | (87         |                                         |  |
| A Descri                                                                                                  | ption of the Phy<br>SEE PLAT |                                              | nument as Found and as            | Set or Rese | ot:                                     |  |
| Surveyor's Statement                                                                                      |                              |                                              |                                   |             | LAND SURVEY                             |  |
| This Corner Record was Prepared by Me or Under My Direction in Conformance with the Land Surveyors Act on |                              |                                              |                                   |             | DAVID L. LINDELL LS 4016  OF CALIFORNIE |  |
| L.S. or R.                                                                                                | C.E. No.:                    | LS                                           | LS 4016                           |             |                                         |  |
|                                                                                                           |                              | County Surveyor's Staten                     | nent                              |             |                                         |  |
|                                                                                                           |                              |                                              | <b></b>                           |             |                                         |  |
| Signed: _                                                                                                 |                              |                                              |                                   |             |                                         |  |
| Title:                                                                                                    |                              |                                              |                                   |             |                                         |  |
| County S                                                                                                  | Surveyor's Comm              | nent:                                        |                                   |             |                                         |  |
|                                                                                                           |                              |                                              |                                   |             |                                         |  |
|                                                                                                           |                              |                                              |                                   |             |                                         |  |