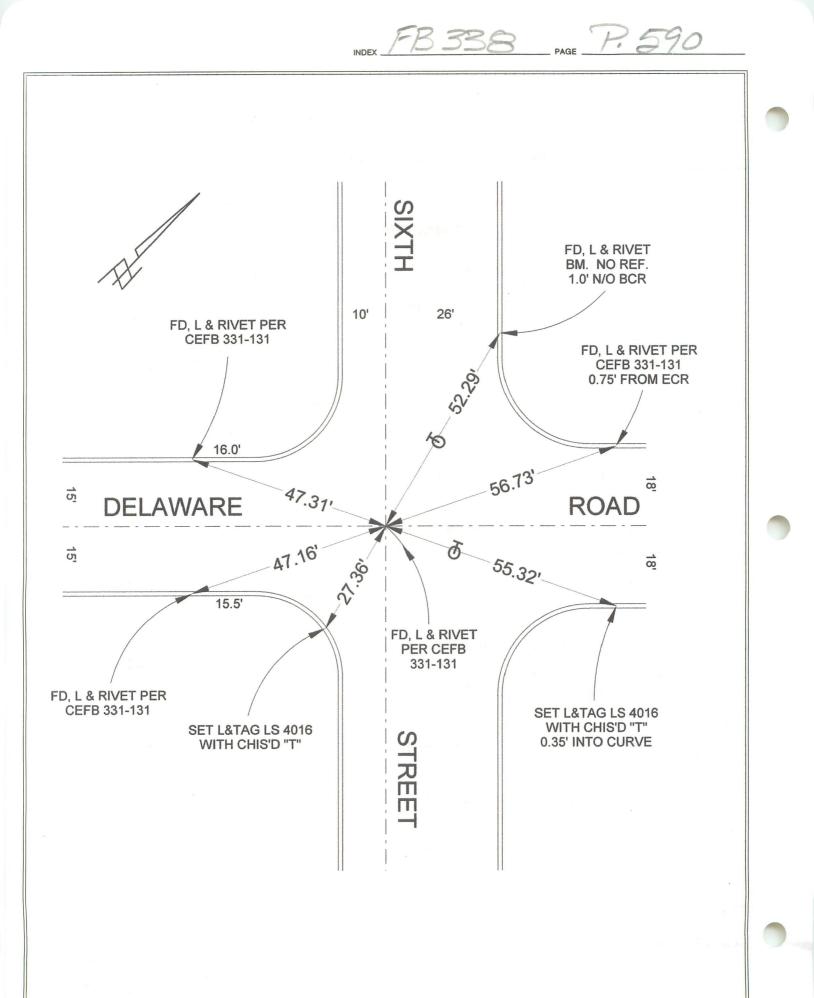

## CORNER RECORD

| INDEX |  |
|-------|--|
|       |  |

\_\_\_\_\_ PAGE \_\_\_\_

| City ofBURBANK                                                                                                                                | County of Los Angeles,        | California                   |
|-----------------------------------------------------------------------------------------------------------------------------------------------|-------------------------------|------------------------------|
| Brief Legal Description: DELAWARE ROAD &                                                                                                      |                               |                              |
|                                                                                                                                               | IER TYPE                      | COORDINATES<br>(optional)    |
| Govt. Corner<br>Govt. Corner<br>Reander<br>Rancho<br>Date of Survey;                                                                          |                               | N<br>E<br>Zone Datum<br>Elev |
| Corner — 🔲 Left as Found<br>🗌 Reestablished                                                                                                   | □ Found & Tagged<br>□ Rebuilt | Established                  |
| SEE PLAT<br>A Description of the Physical Condition of the Mor<br>SEE PLAT                                                                    | 1000                          | Set or Reset:                |
|                                                                                                                                               |                               | SED LAND SURVEL              |
| Surveyor's Statement This Corner Record was Prepared by Me or Under My Direction in Conformance with the Land Surveyors Act onJULY 8, 2015 19 |                               | ce DAVID L. LINDELL          |
| Signed: LS                                                                                                                                    | 4016                          | OF OF CALIFORNIA             |
| County Surveyor's Statem                                                                                                                      | ent                           |                              |
| This Corner Record was Received                                                                                                               | 19                            | ·                            |
|                                                                                                                                               |                               |                              |
| County Surveyor's Comment:                                                                                                                    |                               | ÷                            |
| N/A                                                                                                                                           | T.                            | G. 533-G-5                   |