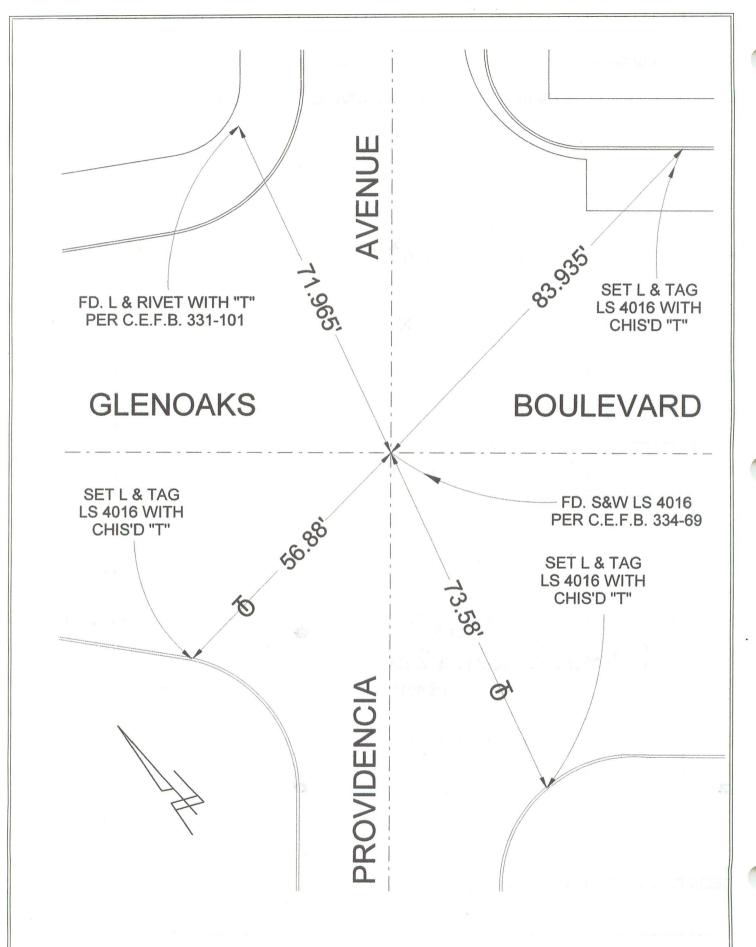

| CORNER RECORD INDEX PAGE |  |
|--------------------------|--|
| INDEXPAGE                |  |

| City of                        | BURBANK                  | BANK County of Los Angeles, California |                              |              |                                    |  |  |
|--------------------------------|--------------------------|----------------------------------------|------------------------------|--------------|------------------------------------|--|--|
| Brief Lega                     | I Description: GLI       | ENOAKS BOULEVA                         | ARD & PROVIDENCIA            | AVENUE       |                                    |  |  |
|                                | COF                      |                                        | Control Property             | E            | COORDINATES (optional)  Datum      |  |  |
|                                |                          | Date of Survey:                        | 7/7/15 Other                 |              | Datum                              |  |  |
| Corner —                       | ☐ Left as Fo☐ Reestablis |                                        | ☐ Found & Tagged   ☐ Rebuilt |              | ☐ Established                      |  |  |
| Identificati                   | ion & Type of Corne      | er Found: Evidence us                  | ed to identify or procedur   | e used to es | tablish or reestablish the corner. |  |  |
|                                | SEE PLAT                 |                                        |                              | -22          | 101                                |  |  |
| A Descript                     | tion of the Physica      | I Condition of the Mo                  | nument as Found and as       | Set or Res   | et:                                |  |  |
|                                | £ 77                     | Surveyor's Statement                   |                              |              | DAVID L LINDELL                    |  |  |
| with the Land Surveyors Act on |                          |                                        |                              |              |                                    |  |  |
|                                | C.E. No.:                | 10                                     | 4016                         |              | OF CALIFORNIE                      |  |  |
|                                | Cou                      | nty Surveyor's Staten                  | nent                         |              |                                    |  |  |
|                                |                          | eived                                  | 9                            |              |                                    |  |  |
| Signed:                        |                          |                                        | <u> </u>                     |              |                                    |  |  |
| Title:                         |                          |                                        |                              |              |                                    |  |  |
| County Su                      | rveyor's Comment         |                                        | -1.1                         |              |                                    |  |  |
|                                |                          |                                        |                              |              |                                    |  |  |