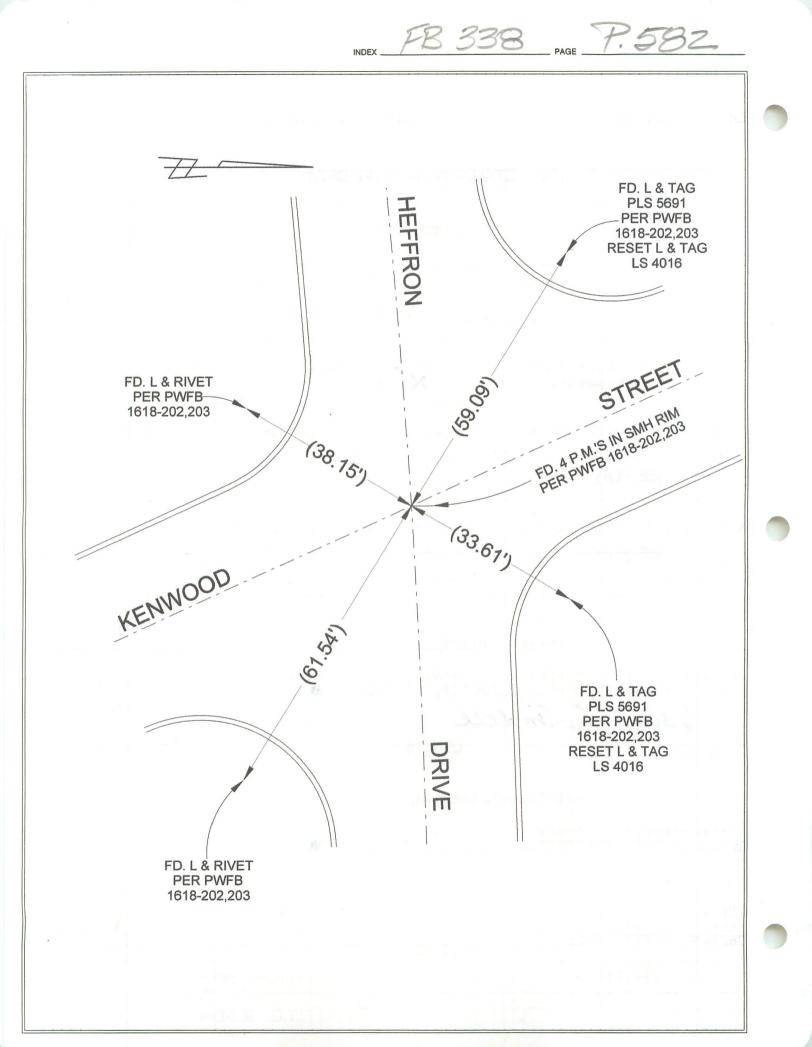

## CORNER RECORD

\_\_\_\_\_

| IN ID DIV |  |
|-----------|--|
| INDEX     |  |
|           |  |

PAGE

City of BURBANK

County of Los Angeles, California

| Brief Legal Description: KEN                                                                                                                | WOOD STREET 8                                                                                    | & HEFFRON DRIVE                |                           |                             |
|---------------------------------------------------------------------------------------------------------------------------------------------|--------------------------------------------------------------------------------------------------|--------------------------------|---------------------------|-----------------------------|
|                                                                                                                                             | CORNER TYPE                                                                                      |                                | COORDINATES<br>(optional) |                             |
|                                                                                                                                             | <ul> <li>☐ Govt. Corner</li> <li>☐ Meander</li> <li>☐ Rancho</li> <li>Date of Survey:</li> </ul> | Control<br>Property<br>7/16/15 | Zone                      | Datum                       |
| Corner — 🛛 Left as Fo<br>🗌 Reestablis                                                                                                       |                                                                                                  | □ Found & Tagged<br>X Rebuilt  |                           | Established                 |
| SEE PLAT<br>A Description of the Physical<br>SEE PLAT                                                                                       | I Condition of the Mo                                                                            | onument as Found and as        | s Set or Rese             | t:                          |
| Surveyor's Statement This Corner Record was Prepared by Me or Under My Direction in Conformance with the Land Surveyors Act onJULY 16, 2015 |                                                                                                  |                                |                           | DAVID L. LINDELL<br>LS 4016 |
| Court<br>This Corner Record was Rec<br>and Examined and F<br>Signed:<br>Title:<br>County Surveyor's Comment:                                | Filed                                                                                            |                                |                           |                             |
|                                                                                                                                             |                                                                                                  |                                | G. 563-D                  |                             |