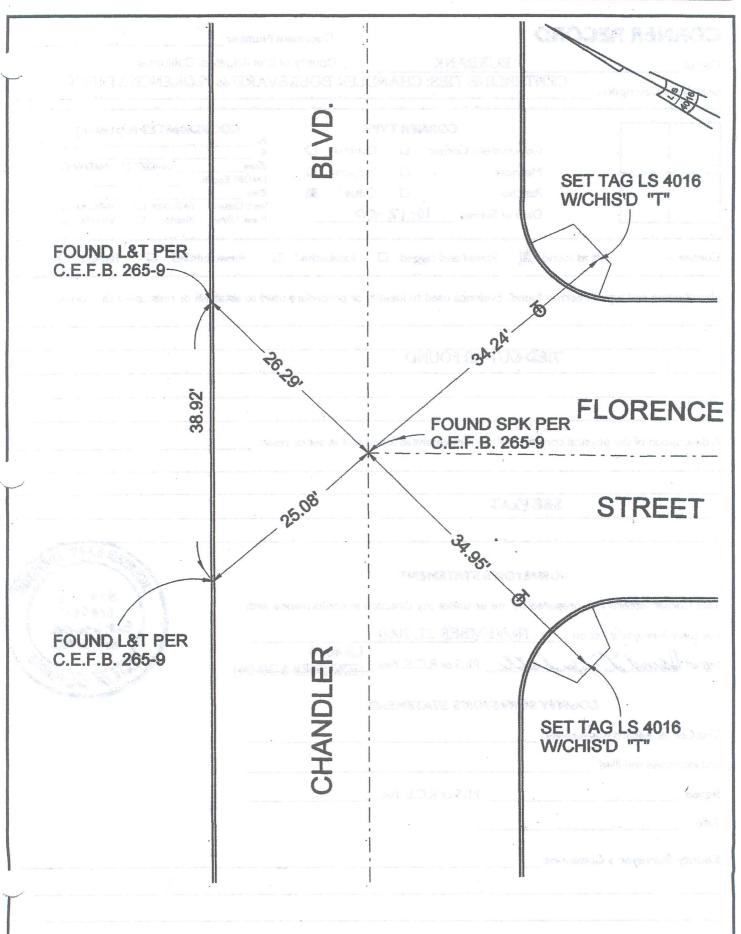

| ity of                              | BURBANK                         | ,                 | Los Angeles            | California             |            |                      |
|-------------------------------------|---------------------------------|-------------------|------------------------|------------------------|------------|----------------------|
| City of CEI                         | NTERLINE TIES: CHANI            | DLER BOULE        | VARD & FI              | ORENCE                 | STREE      | Г                    |
| Brief Legal Description             |                                 |                   |                        |                        |            |                      |
|                                     | CORNER TYP                      | CORNER TYPE       |                        | COORDINATES (Optional) |            |                      |
|                                     | Government Corner               | Control 🗆         | N. E. Zone NAD93 Frach |                        |            |                      |
| 그런 그 글로 한 다가 하다면 하다면서               |                                 | Property          | Zone_<br>NAD83 Epoch   | NAD27 [                | I NAD83    |                      |
|                                     |                                 | Other 🔣           | Elev.                  | NGVD29 🗆               |            |                      |
|                                     | Date of Survey 10-12-0          | 20                | Meas. Units:           | Metric                 | Imperial   |                      |
| Corner – Left as found              | Found and tagged                | Established [     | ] Reestabli            | ished                  | Rebuilt    | 0                    |
| Identification and type of corner   | found: Evidence used to identif | v or procedure u  | sed to establish       | or reestabli           | sh the cor | ner                  |
| 7                                   | 3                               |                   |                        |                        |            |                      |
| Para                                | TO OTHER & POTTO                |                   | ***                    |                        |            |                      |
| TI                                  | ED OUT AS FOUND                 |                   |                        |                        |            |                      |
|                                     |                                 |                   | 1                      |                        |            | -                    |
|                                     | TARROUNDS A                     |                   |                        |                        |            |                      |
| SE SE                               | EPLAT                           |                   |                        |                        |            | districtive designed |
|                                     |                                 |                   |                        |                        | ED LAND    | Sin                  |
| SUR                                 | EVEYOR'S STATEMENT              |                   |                        | Sil                    | ED LANG    | - In                 |
| This Corner Record was prepare      | ed by me or under my direction  | on in conformance | e with                 | 13/                    | DAVID      | L.                   |
| the Land Surveyor's Act on          | NOVEMBER 21 2000                |                   | V                      | ( E                    | XP. 6-30-  | 04                   |
| Signed David Z. Zind                | 110 VENIDER 21, 2000            | LS 4016           | ostánske procesom      | 75111 7 3 70           | No L. S.   | 4016                 |
| Signed Warra L. Land                | P.L.S or R.C.E. No.             | (EXPIRES 6        | 30-04)                 | 32                     | TE OF CA   | IFOR                 |
| COUNTY                              | SURVEYOR'S STATEMENT            | la come           |                        |                        | VI UN      |                      |
| This Corner Record was received     |                                 |                   |                        |                        |            |                      |
| I GETTUNY                           |                                 |                   |                        |                        |            |                      |
|                                     | DI C D C F NI                   |                   |                        |                        | 7          |                      |
| and examined and filed              |                                 |                   | uninterdescriptores    |                        |            |                      |
| Signed                              |                                 |                   |                        |                        |            |                      |
| and examined and filed Signed Title |                                 |                   |                        |                        |            |                      |
| Signed                              |                                 |                   | - 12 C                 |                        |            |                      |