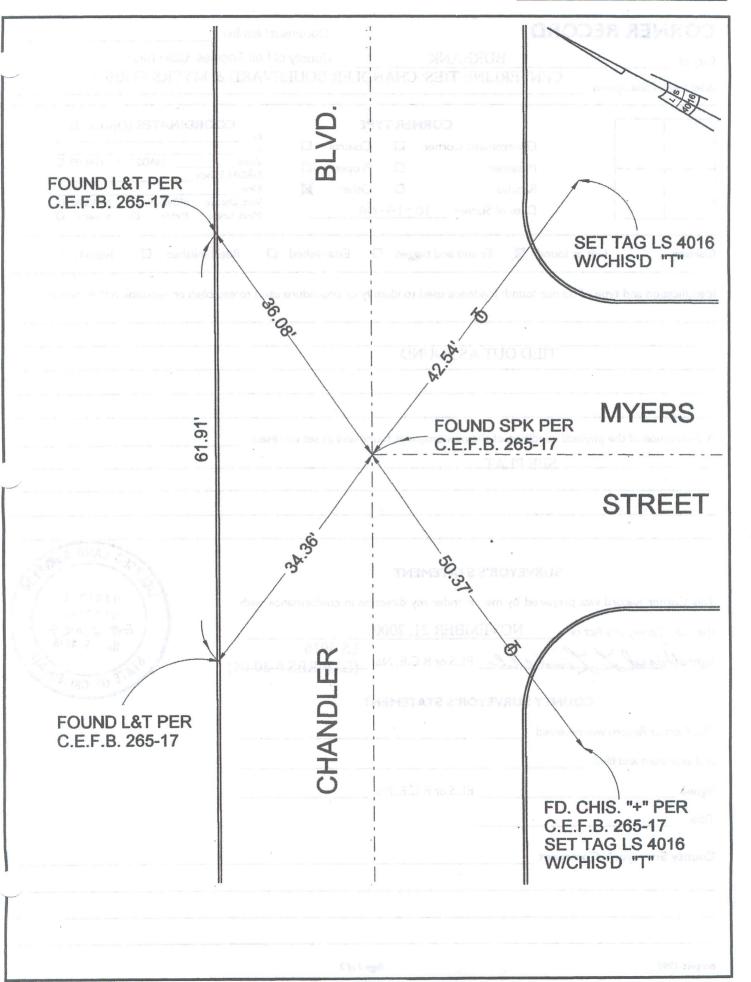

Document Number FB 338 P. 570

Page 2 of 2

|                                      |                            | Documer                                                                                                         | nt Number            |                           |
|--------------------------------------|----------------------------|-----------------------------------------------------------------------------------------------------------------|----------------------|---------------------------|
| City of                              | BURBANK                    | County o                                                                                                        |                      |                           |
| City of<br>Brief Legal Description   | FERLINE TIES: CHAI         | NDLER BOULE                                                                                                     | EVARD & MYI          | ERS STREET                |
|                                      | CARLER                     |                                                                                                                 | C00000               |                           |
|                                      | CORNER T                   |                                                                                                                 | N.                   | NATES (Optional)          |
|                                      |                            | Control                                                                                                         | EZone                |                           |
|                                      | eander 🛛                   | the second se | NAD83 Epoch<br>Elev. | OCNO LOT PER              |
|                                      | ate of Survey 10 -14.      |                                                                                                                 | Vert. Datum: No      |                           |
|                                      |                            |                                                                                                                 | Meas. Units: Me      | etric 🛛 Imperial 🗆        |
| Corner – Left as found               | Found and tagged           | Established                                                                                                     | Reestablish          | ed 🗆 Rebuilt 🗆            |
| dentification and type of corner fo  | und: Evidence used to ide  | ntify or procedure (                                                                                            | used to establish o  | r reestablish the corner: |
|                                      | <u> </u>                   |                                                                                                                 | <u> </u>             |                           |
| TIEI                                 | OUT AS FOUND               | 1 7                                                                                                             |                      |                           |
|                                      |                            |                                                                                                                 |                      |                           |
| 007304                               |                            |                                                                                                                 | 1                    |                           |
| AVERS MYERS                          | ISS OLAHOR                 | + /                                                                                                             |                      |                           |
| A description of the physical condit | tion of the monument as fo | ound and as set or r                                                                                            | eset:                |                           |
| SEE                                  | PLAT                       | <u>A</u>                                                                                                        | 0                    |                           |
| The state and sent series when       | ·                          | 1                                                                                                               |                      |                           |
| 51415                                |                            | 1 2                                                                                                             |                      | ·                         |
|                                      |                            | á.                                                                                                              |                      |                           |
|                                      |                            |                                                                                                                 |                      | SED LAND SURVE            |
| SURV                                 | EYOR'S STATEMENT           |                                                                                                                 |                      | SCHOOL LAND SURVEY        |
| This Corner Record was prepared      | by me or under my direc    | ction in conformance                                                                                            | ce with              | DAVID L.<br>LINDELL       |
| he Land Surveyor's Act on            | NOVEMBER 21, 200           | 0                                                                                                               |                      | EXP. 6-30-04              |
| Signed David L. Linde                |                            | LS 4016                                                                                                         |                      | No L. S. 4016             |
| igned Mul L. Lund                    | PLL.3 OF R.C.E. IN         | <sup>o.</sup> – <del>(EXPIRES 6</del>                                                                           | 5-30-04)             | ATE OF CALIFORNIA         |
| COUNTY                               | SURVEYOR'S STATEME         | NT                                                                                                              |                      | OF CALL                   |
|                                      |                            |                                                                                                                 | R                    |                           |
| This Corner Record was received _    |                            | 3                                                                                                               |                      |                           |
| and examined and filed               |                            |                                                                                                                 |                      |                           |
| Signed                               | P.L.S or R.C.E. N          | oO                                                                                                              |                      | 1                         |
| Signed                               |                            |                                                                                                                 |                      |                           |
| Title                                |                            |                                                                                                                 |                      |                           |
|                                      |                            |                                                                                                                 |                      |                           |
| County Surveyor's Comment            |                            |                                                                                                                 |                      |                           |