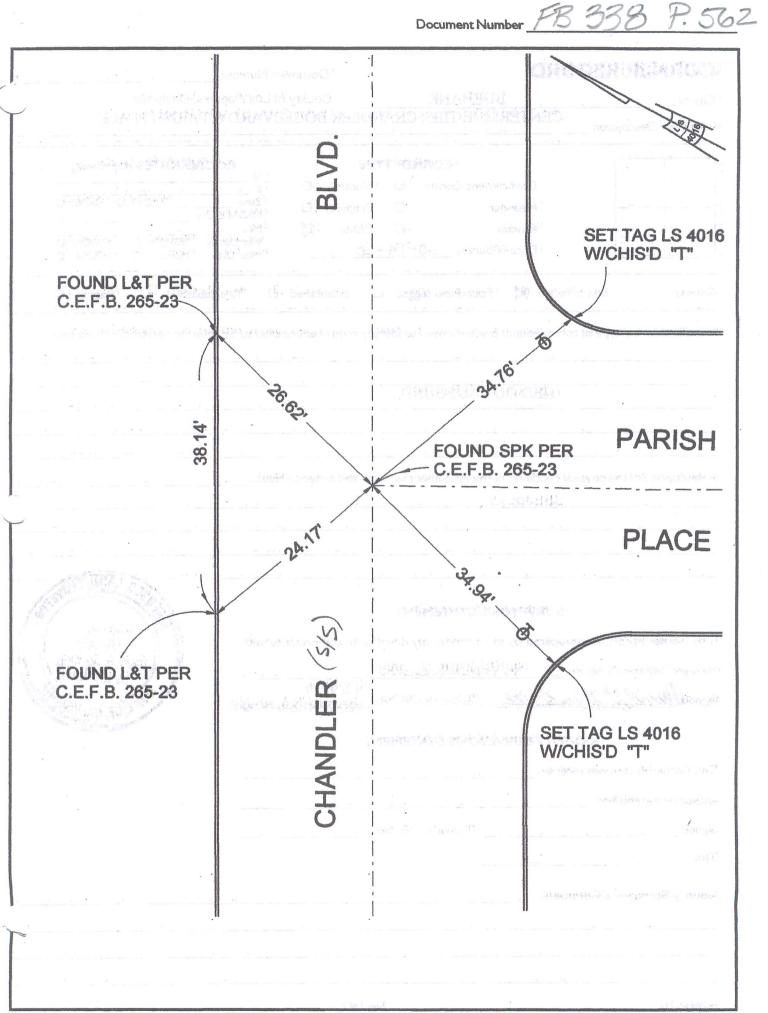

| CORNER RECORD                                       | Document Number             |                                          |                                                       |                                                                                                                                                                                                                                   |
|-----------------------------------------------------|-----------------------------|------------------------------------------|-------------------------------------------------------|-----------------------------------------------------------------------------------------------------------------------------------------------------------------------------------------------------------------------------------|
| City of BURBANK Cou<br>CENTERLINE TIES: CHANDLER BO |                             |                                          | unty of Los Angeles, California                       |                                                                                                                                                                                                                                   |
| Brief Legal Description                             | ERLINE TIES: CHAN           | IDLER BOULE                              | VARD & PARIS                                          | H PLACE                                                                                                                                                                                                                           |
| an a            |                             |                                          |                                                       |                                                                                                                                                                                                                                   |
|                                                     | CORNER TYPE                 |                                          | COORDINATES (Optional)   N.   E.   Zone   NAD83 Epoch |                                                                                                                                                                                                                                   |
|                                                     |                             | Property                                 | Zone I                                                | NAD27 I NAD83 I                                                                                                                                                                                                                   |
| Ra                                                  |                             | Other 🙎                                  | Elev.                                                 |                                                                                                                                                                                                                                   |
| Da Da                                               | te of Survey 10-14-         | 00                                       | Vert. Datum: NGVE<br>Meas. Units: Metric              |                                                                                                                                                                                                                                   |
| Corner – Left as found )                            | E Found and tagged          | l Established E                          | C Reestablished                                       | 🗆 Rebuilt 🗆                                                                                                                                                                                                                       |
| · · · · · · · · · · · · · · · · · · ·               |                             | an a |                                                       | n har search an Anna a<br>Anna an Anna an |
| dentification and type of corner for                | und: Evidence used to ident | ify or procedure us                      | sed to establish or re                                | establish the corner:                                                                                                                                                                                                             |
|                                                     | Gig.                        |                                          |                                                       | mangky ga ang ak ng mga badan ya mang kaning in dan ang mang mga baga ang mga ang baga ang mga baga ang mga ba                                                                                                                    |
| TIED                                                | OUT AS FOUND                |                                          | 5                                                     |                                                                                                                                                                                                                                   |
| n an            |                             |                                          |                                                       |                                                                                                                                                                                                                                   |
| N STAR                                              | relates                     |                                          |                                                       |                                                                                                                                                                                                                                   |
| A description of the physical condition             | on of the monument as fou   | nd and as set or re-                     | sot.                                                  |                                                                                                                                                                                                                                   |
| SEE                                                 |                             |                                          |                                                       |                                                                                                                                                                                                                                   |
|                                                     |                             |                                          |                                                       | 9999-9974-99999-9999-9999-9999-9999-999                                                                                                                                                                                           |
|                                                     |                             | A.                                       |                                                       |                                                                                                                                                                                                                                   |
|                                                     | <u> </u>                    |                                          |                                                       |                                                                                                                                                                                                                                   |
| 01 ID1 /                                            |                             |                                          | •                                                     | SHED LAND SURVEIOS                                                                                                                                                                                                                |
| 1                                                   | EYOR'S STATEMENT            |                                          |                                                       | DAVID L.                                                                                                                                                                                                                          |
| This Corner Record was prepared                     | by me or under my directi   | ion in conformance                       | e with                                                | LINDELL                                                                                                                                                                                                                           |
| the Land Surveyor's Act on                          | NOVEMBER 21, 2000           | 10 4016                                  |                                                       | EXP. 6-30-04<br>No L. S. 4016                                                                                                                                                                                                     |
| Signed Mil L. Linde                                 | P.L.S or R.C.E. No.         | LS 4010<br>                              | 30-04)                                                | STATE OF CALIFORNIA                                                                                                                                                                                                               |
|                                                     |                             |                                          |                                                       | of CALITO                                                                                                                                                                                                                         |
| THE CHARTER DECK                                    | URVEYOR'S STATEMEN          |                                          |                                                       |                                                                                                                                                                                                                                   |
| This Corner Record was received                     |                             |                                          |                                                       |                                                                                                                                                                                                                                   |
| and examined and filed                              |                             |                                          |                                                       |                                                                                                                                                                                                                                   |
| Signed                                              | P.L.S or R.C.E. No.         | . 42                                     |                                                       | · /                                                                                                                                                                                                                               |
| Title                                               |                             |                                          |                                                       |                                                                                                                                                                                                                                   |
|                                                     |                             |                                          |                                                       |                                                                                                                                                                                                                                   |
|                                                     |                             |                                          |                                                       |                                                                                                                                                                                                                                   |
| County Surveyor's Comment                           |                             |                                          | N H                                                   |                                                                                                                                                                                                                                   |