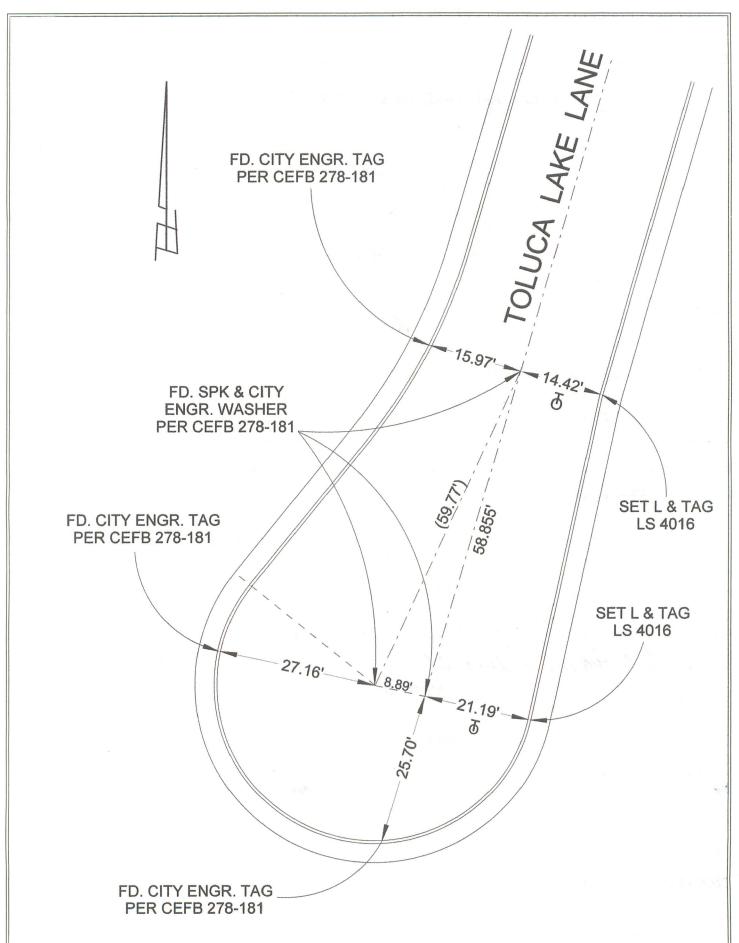

| PAGE |
|------|
|      |

| City of                                                                                                                         | BURBANK            | County of Los Angeles, California            |                                         |            |                                          |  |
|---------------------------------------------------------------------------------------------------------------------------------|--------------------|----------------------------------------------|-----------------------------------------|------------|------------------------------------------|--|
| Brief Lega                                                                                                                      | I Description: TO  | LUCA LAKE LANE                               | WEST OF ROSE STR                        | EET        |                                          |  |
|                                                                                                                                 |                    | Govt. Corner  Meander Rancho Date of Survey: | Control Property 5/19/15                | Zone _     | COORDINATES (optional)  Datum            |  |
| Corner —                                                                                                                        | ☐ Left as Fo       |                                              | ☐ Found & Tagged ☑ Rebuilt              |            | ☐ Established                            |  |
| Identificati                                                                                                                    | ion & Type of Corn | er Found: Evidence us                        | sed to identify or procedure            | used to es | tablish or reestablish the corner.       |  |
|                                                                                                                                 | SEE PLAT           |                                              |                                         |            |                                          |  |
| A Descript                                                                                                                      | see PLAT           | Il Condition of the Mo                       | nument as Found and as                  | Set or Res | et:                                      |  |
| Surveyor's Statement  This Corner Record was Prepared by Me or Under My Direction in Conformance with the Land Surveyors Act on |                    |                                              |                                         |            | DAVID L. LINDELL  LS 4016  OF CALIFORNIE |  |
| L.S. or R.C.E. No.: LS 4016                                                                                                     |                    |                                              |                                         |            |                                          |  |
|                                                                                                                                 | Cou                | ınty Surveyor's Staten                       | nent                                    |            |                                          |  |
|                                                                                                                                 |                    |                                              | *************************************** |            |                                          |  |
| Signed:                                                                                                                         |                    |                                              |                                         |            |                                          |  |
| Title:                                                                                                                          |                    |                                              | ,                                       |            |                                          |  |
| County Su                                                                                                                       | rveyor's Comment   | o                                            |                                         |            | · · · · · · · · · · · · · · · · · · ·    |  |
|                                                                                                                                 |                    |                                              |                                         |            |                                          |  |
|                                                                                                                                 |                    | AL/A                                         | TC                                      |            |                                          |  |