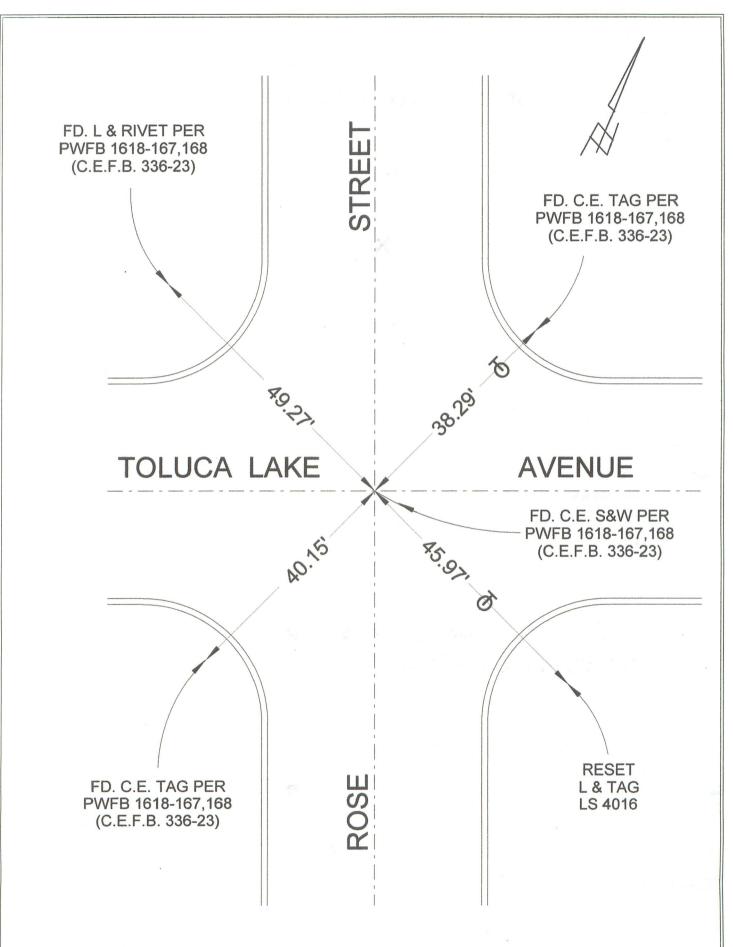

| CORNER | RECORD | INDEX | _ PAGE |
|--------|--------|-------|--------|
|        |        |       |        |

| City of                                                                                                                         | BURBANK              | County of Los Angeles, California |                               |              |                                          |  |  |
|---------------------------------------------------------------------------------------------------------------------------------|----------------------|-----------------------------------|-------------------------------|--------------|------------------------------------------|--|--|
| Brief Legal Description: ROSE STREET & TOLUCA LAKE AVENUE                                                                       |                      |                                   |                               |              |                                          |  |  |
|                                                                                                                                 |                      | ☐ Govt. Corner                    | Control Property 5/19/15      | E<br>Zone    | COORDINATES (optional)  Datum            |  |  |
| Corner —                                                                                                                        | ☐ Left as Fou        |                                   | ☐ Found & Tagged<br>☑ Rebuilt |              | ☐ Established                            |  |  |
| Identificat                                                                                                                     | ion & Type of Corne  | r Found: Evidence us              | sed to identify or procedure  | e used to es | tablish or reestablish the corner.       |  |  |
|                                                                                                                                 | SEE PLAT             |                                   |                               |              |                                          |  |  |
| A Descrip                                                                                                                       | tion of the Physical | Condition of the Mo               | nument as Found and as        | Set or Rese  | et:                                      |  |  |
| Surveyor's Statement  This Corner Record was Prepared by Me or Under My Direction in Conformance with the Land Surveyors Act on |                      |                                   |                               |              | DAVID L. LINDELL  LS 4016  OF CALIFORNIE |  |  |
| L.S. or R.C                                                                                                                     | C.E. No.:            | D.: LS 4016                       |                               |              |                                          |  |  |
| County Surveyor's Statement  This Corner Record was Received                                                                    |                      |                                   |                               |              |                                          |  |  |
|                                                                                                                                 |                      |                                   | <b></b>                       |              |                                          |  |  |
| Signed: _                                                                                                                       |                      |                                   |                               |              |                                          |  |  |
| Title:                                                                                                                          |                      |                                   |                               |              |                                          |  |  |
| County Surveyor's Comment:                                                                                                      |                      |                                   |                               |              |                                          |  |  |
|                                                                                                                                 |                      |                                   |                               |              |                                          |  |  |