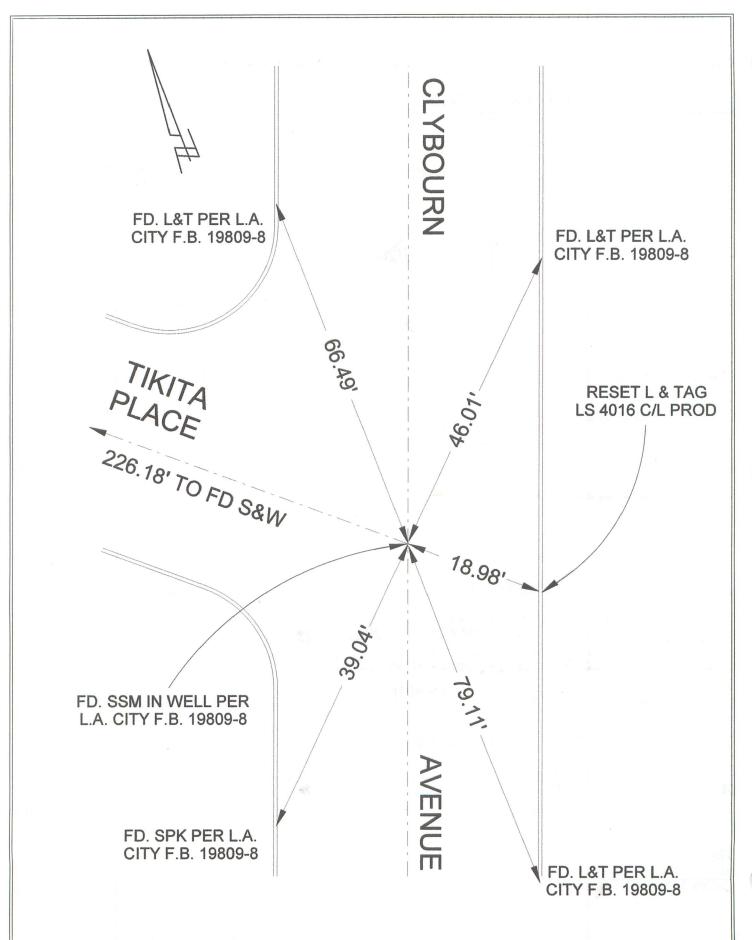

| CORNER RECORD                                                                                                         | INDEX                      | PAGE                                                                                                                                                                                                                                                                                                                                                                                                                                                                                                                                                                                                                                                                                                                                                                                                                                                                                                                                                                                                                                                                                                                                                                                                                                                                                                                                                                                                                                                                                                                                                                                                                                                                                                                                                                                                                                                                                                                                                                                                                                                                                                                           |
|-----------------------------------------------------------------------------------------------------------------------|----------------------------|--------------------------------------------------------------------------------------------------------------------------------------------------------------------------------------------------------------------------------------------------------------------------------------------------------------------------------------------------------------------------------------------------------------------------------------------------------------------------------------------------------------------------------------------------------------------------------------------------------------------------------------------------------------------------------------------------------------------------------------------------------------------------------------------------------------------------------------------------------------------------------------------------------------------------------------------------------------------------------------------------------------------------------------------------------------------------------------------------------------------------------------------------------------------------------------------------------------------------------------------------------------------------------------------------------------------------------------------------------------------------------------------------------------------------------------------------------------------------------------------------------------------------------------------------------------------------------------------------------------------------------------------------------------------------------------------------------------------------------------------------------------------------------------------------------------------------------------------------------------------------------------------------------------------------------------------------------------------------------------------------------------------------------------------------------------------------------------------------------------------------------|
| City ofBURBANK                                                                                                        | County of Los Angeles,     | California                                                                                                                                                                                                                                                                                                                                                                                                                                                                                                                                                                                                                                                                                                                                                                                                                                                                                                                                                                                                                                                                                                                                                                                                                                                                                                                                                                                                                                                                                                                                                                                                                                                                                                                                                                                                                                                                                                                                                                                                                                                                                                                     |
| Brief Legal Description: CLYBOURN AVENUE 8                                                                            | k TIKITA PLACE             |                                                                                                                                                                                                                                                                                                                                                                                                                                                                                                                                                                                                                                                                                                                                                                                                                                                                                                                                                                                                                                                                                                                                                                                                                                                                                                                                                                                                                                                                                                                                                                                                                                                                                                                                                                                                                                                                                                                                                                                                                                                                                                                                |
| CORNI                                                                                                                 | ER TYPE                    | COORDINATES (optional)                                                                                                                                                                                                                                                                                                                                                                                                                                                                                                                                                                                                                                                                                                                                                                                                                                                                                                                                                                                                                                                                                                                                                                                                                                                                                                                                                                                                                                                                                                                                                                                                                                                                                                                                                                                                                                                                                                                                                                                                                                                                                                         |
| ☐ Govt. Corner☐ Meander☐ Rancho☐ Date of Survey:                                                                      |                            | N<br>E Datum<br>Zone Datum                                                                                                                                                                                                                                                                                                                                                                                                                                                                                                                                                                                                                                                                                                                                                                                                                                                                                                                                                                                                                                                                                                                                                                                                                                                                                                                                                                                                                                                                                                                                                                                                                                                                                                                                                                                                                                                                                                                                                                                                                                                                                                     |
| Corner — ☐ Left as Found ☐ Reestablished                                                                              | ☐ Found & Tagged ☐ Rebuilt | ☐ Established                                                                                                                                                                                                                                                                                                                                                                                                                                                                                                                                                                                                                                                                                                                                                                                                                                                                                                                                                                                                                                                                                                                                                                                                                                                                                                                                                                                                                                                                                                                                                                                                                                                                                                                                                                                                                                                                                                                                                                                                                                                                                                                  |
| SEE PLAT  A Description of the Physical Condition of the Mon                                                          | ument as Found and as      | Set or Reset:                                                                                                                                                                                                                                                                                                                                                                                                                                                                                                                                                                                                                                                                                                                                                                                                                                                                                                                                                                                                                                                                                                                                                                                                                                                                                                                                                                                                                                                                                                                                                                                                                                                                                                                                                                                                                                                                                                                                                                                                                                                                                                                  |
| Surveyor's Statement  This Corner Record was Prepared by Me or Under M with the Land Surveyors Act on MAY 29, Signed: | 2015 #                     | Ce LS 4016  Ce CALIFORNIA  CE CALIFORNIA  CE CALIFORNIA  CO CALIFO |
| L.S. or R.C.E. No.:                                                                                                   | 4016                       | OF CALL                                                                                                                                                                                                                                                                                                                                                                                                                                                                                                                                                                                                                                                                                                                                                                                                                                                                                                                                                                                                                                                                                                                                                                                                                                                                                                                                                                                                                                                                                                                                                                                                                                                                                                                                                                                                                                                                                                                                                                                                                                                                                                                        |
| County Surveyor's Statement This Corner Record was Received and Examined and Filed Signed: Title:                     |                            |                                                                                                                                                                                                                                                                                                                                                                                                                                                                                                                                                                                                                                                                                                                                                                                                                                                                                                                                                                                                                                                                                                                                                                                                                                                                                                                                                                                                                                                                                                                                                                                                                                                                                                                                                                                                                                                                                                                                                                                                                                                                                                                                |