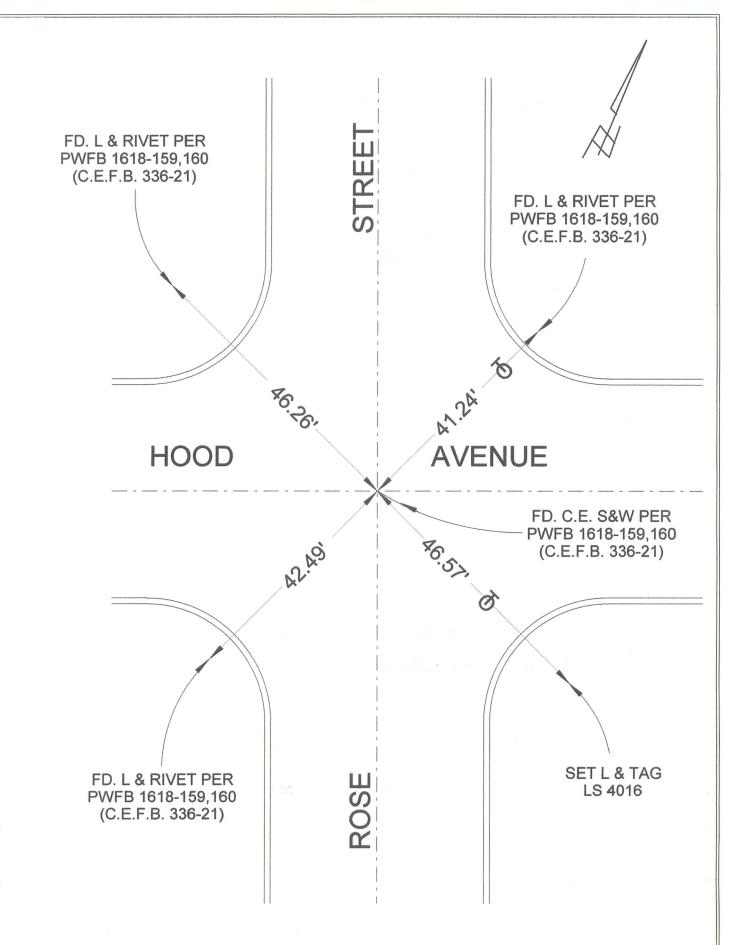

| CORNER | RECORD | INDEX | . PAGE |
|--------|--------|-------|--------|
|        |        |       |        |

| City of                                                                                                                | City of BURBANK County of Los Angeles, California |                                   |                                    |               |                                   |  |  |  |
|------------------------------------------------------------------------------------------------------------------------|---------------------------------------------------|-----------------------------------|------------------------------------|---------------|-----------------------------------|--|--|--|
| Brief Legal                                                                                                            | Description: ROSE                                 | STREET & HO                       | OD AVENUE                          |               |                                   |  |  |  |
|                                                                                                                        |                                                   |                                   |                                    |               |                                   |  |  |  |
|                                                                                                                        |                                                   | CORNER TYPE                       |                                    |               | COORDINATES<br>(optional)         |  |  |  |
|                                                                                                                        |                                                   | ☐ Govt. Corner ☐ Meander ☐ Rancho | ☐ Control ☐ Property Other 5/19/15 | Zone          | Datum                             |  |  |  |
|                                                                                                                        | *                                                 | Date of Survey:                   |                                    | Elev          |                                   |  |  |  |
| Corner —                                                                                                               | ☐ Left as Fou<br>☐ Reestablish                    |                                   | ☐ Found & Tagged<br>☒ Rebuilt      |               | ☐ Established                     |  |  |  |
| Identificati                                                                                                           | on & Type of Corner                               | Found: Evidence us                | ed to identify or procedure        | e used to est | ablish or reestablish the corner. |  |  |  |
|                                                                                                                        | SEE PLAT                                          |                                   |                                    |               |                                   |  |  |  |
| A Descript                                                                                                             | SEE PLAT                                          | Condition of the Mo               | nument as Found and as             | Set or Rese   | t:                                |  |  |  |
|                                                                                                                        | Si                                                | urveyor's Statement               |                                    |               | DAVID L LINDELL                   |  |  |  |
| This Corner Record was Prepared by Me or Under My Direction in Conformance with the Land Surveyors Act on MAY 29, 2015 |                                                   |                                   |                                    |               |                                   |  |  |  |
| Signed:                                                                                                                | Waved o                                           | L. Lindle                         | ll                                 |               | OF CALIFORNIA                     |  |  |  |
| L.S. or R.C.                                                                                                           | .E. No.:                                          | LS                                | 4016                               |               | OF CALIF                          |  |  |  |
|                                                                                                                        | Count                                             | y Surveyor's Staten               | nent                               |               |                                   |  |  |  |
|                                                                                                                        |                                                   |                                   | <b>59</b>                          |               |                                   |  |  |  |
| Signed:                                                                                                                |                                                   |                                   |                                    |               |                                   |  |  |  |
| Title:                                                                                                                 |                                                   |                                   |                                    |               |                                   |  |  |  |
| County Sur                                                                                                             | rveyor's Comment:                                 |                                   |                                    |               |                                   |  |  |  |
|                                                                                                                        |                                                   |                                   |                                    |               |                                   |  |  |  |
|                                                                                                                        | *                                                 | *                                 |                                    |               |                                   |  |  |  |