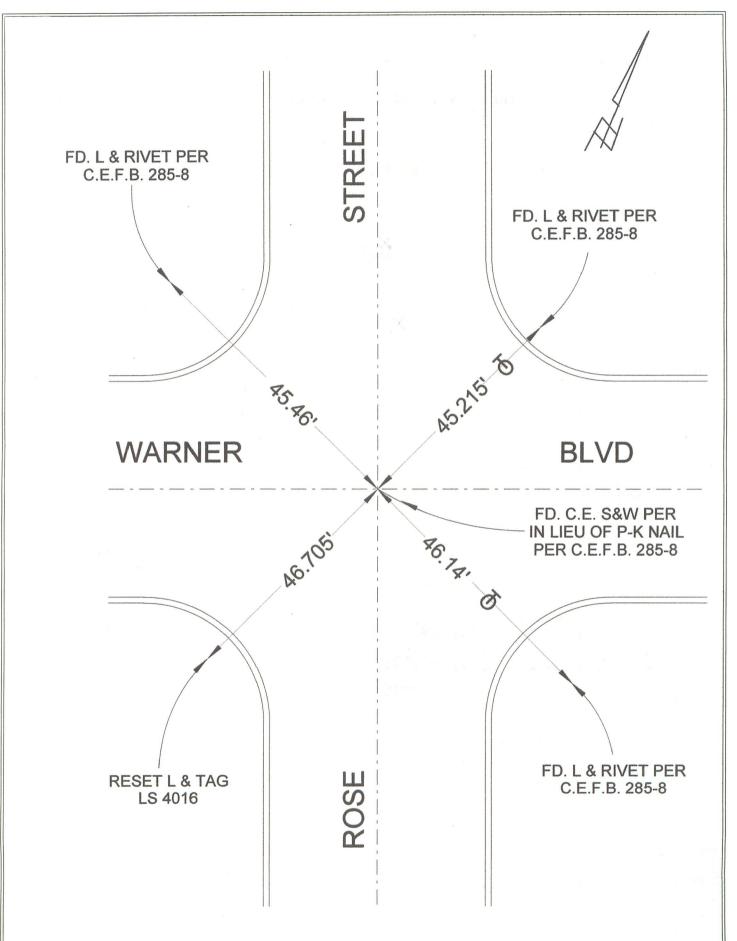

| CORNER RECORD | INDEX | PAGE |
|---------------|-------|------|
|---------------|-------|------|

| City of                                                                                                            | BURBANK                  |                                                         | County of Los Angele         | s, California |                                    |  |
|--------------------------------------------------------------------------------------------------------------------|--------------------------|---------------------------------------------------------|------------------------------|---------------|------------------------------------|--|
| Brief Lega                                                                                                         | Description: ROS         | E STREET & WA                                           | ARNER BOULEVARD              | 1             |                                    |  |
|                                                                                                                    |                          | CORI  ☐ Govt. Corner ☐ Meander ☐ Rancho Date of Survey: | Control Property 5/26/15     | E<br>Zone _   | COORDINATES (optional)  Datum      |  |
| Corner —                                                                                                           | ☐ Left as Fo☐ Reestablis |                                                         | ☐ Found & Tagged   ☐ Rebuilt |               | ☐ Established                      |  |
| Identificati                                                                                                       | on & Type of Corne       | <b>r Found:</b> Evidence us                             | sed to identify or procedu   | re used to es | tablish or reestablish the corner. |  |
|                                                                                                                    | SEE PLAT                 |                                                         | - 35                         |               |                                    |  |
| A Descript                                                                                                         | SEE PLAT                 | Condition of the Mo                                     | nument as Found and a        | s Set or Res  | et:                                |  |
| Surveyor's Statement                                                                                               |                          |                                                         |                              |               | DAVID L. LINDELL                   |  |
| This Corner Record was Prepared by Me or Under My Direction in Conformance with the Land Surveyors Act onMAY 29,19 |                          |                                                         |                              |               |                                    |  |
|                                                                                                                    | C.E. No.:                |                                                         | OF CALIFORNIE                |               |                                    |  |
|                                                                                                                    | Cou                      | nty Surveyor's Staten                                   | nent                         |               |                                    |  |
|                                                                                                                    |                          |                                                         | 19                           |               |                                    |  |
| Signed:                                                                                                            |                          |                                                         |                              |               |                                    |  |
| Title:                                                                                                             |                          |                                                         | 21                           |               |                                    |  |
| County Su                                                                                                          | rveyor's Comment         |                                                         |                              |               |                                    |  |
|                                                                                                                    |                          | 1                                                       |                              |               |                                    |  |