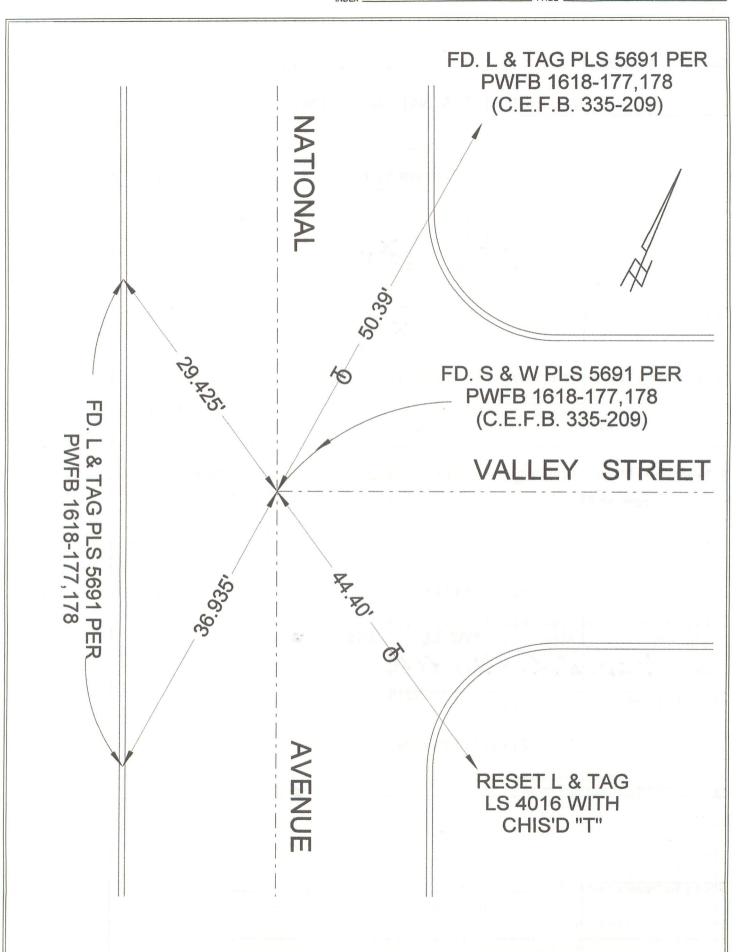

| CORNER REC                                   | CORD                                               | INDEX                              |               | PAGE                                     |
|----------------------------------------------|----------------------------------------------------|------------------------------------|---------------|------------------------------------------|
| City of BURBANK  Brief Legal Description: VA |                                                    | County of Los Angele               | s, California |                                          |
|                                              |                                                    |                                    |               |                                          |
|                                              | CORNER TYPE                                        |                                    |               | COORDINATES (optional)                   |
|                                              | ☐ Govt. Corner☐ Meander☐ Rancho☐ Date of Survey: _ | ☐ Control ☐ Property Other 5/26/15 | E<br>Zone _   | Datum                                    |
| Corner — ☐ Left as F                         |                                                    | ☐ Found & Tagged ☑ Rebuilt         |               | ☐ Established                            |
| A Description of the Physic                  | al Condition of the Mo                             | onument as Found and a             | s Set or Res  | et:                                      |
|                                              |                                                    |                                    |               | 00                                       |
| Olgitod:                                     | et on MAY 29                                       | My Direction in Conform            | ance<br>      | DAVID L. LINDELL  LS 4016  OF CALIFORNIA |
| L.S. or R.C.E. No.:                          |                                                    | 10.10                              |               |                                          |
|                                              | unty Surveyor's State                              |                                    |               |                                          |
| This Corner Record was Re                    |                                                    | ·                                  |               |                                          |
| Signed:                                      |                                                    |                                    |               |                                          |