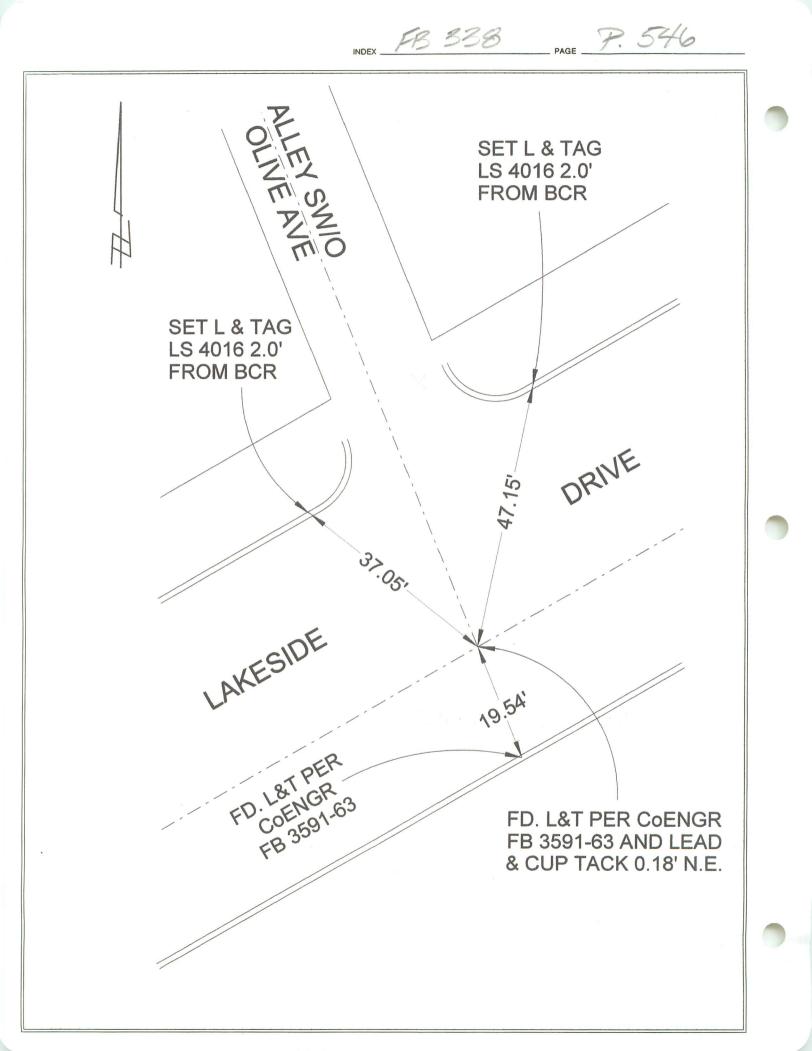

## **CORNER RECORD**

| INDEX |  |  |
|-------|--|--|
|       |  |  |

PAGE \_

| City ofBURBANK                                                                                                                                       | of BURBANK County of Los Angeles, California    |                               |              |                                       |  |  |
|------------------------------------------------------------------------------------------------------------------------------------------------------|-------------------------------------------------|-------------------------------|--------------|---------------------------------------|--|--|
| Brief Legal Description:                                                                                                                             | ESIDE DRIVE &                                   | ALLEY SW/O OLIVE A            | VENUE        |                                       |  |  |
|                                                                                                                                                      | 1 1 7 C A                                       |                               |              |                                       |  |  |
|                                                                                                                                                      | CORNER TYPE                                     |                               |              | COORDINATES<br>(optional)             |  |  |
|                                                                                                                                                      | Govt. Corner  Meander  Rancho Date of Survey: _ | Property                      | E<br>Zone    | Datum                                 |  |  |
| Corner — 🗌 Left as Fo                                                                                                                                |                                                 | □ Found & Tagged<br>X Rebuilt | - /<br>-     | Established                           |  |  |
| Identification & Type of Corn                                                                                                                        | er Found: Evidence u                            | used to identify or procedur  | e used to es | tablish or reestablish the corner     |  |  |
| SEE PLAT                                                                                                                                             |                                                 |                               |              |                                       |  |  |
|                                                                                                                                                      |                                                 | 6                             |              |                                       |  |  |
| A Description of the Physica                                                                                                                         | al Condition of the M                           | onument as Found and as       | Set or Res   | et:                                   |  |  |
| SEE PLAT                                                                                                                                             |                                                 |                               |              |                                       |  |  |
|                                                                                                                                                      |                                                 |                               |              |                                       |  |  |
| Surveyor's Statement This Corner Record was Prepared by Me or Under My Direction in Conformance with the Land Surveyors Act onMAY 29, 2015 @ Signed: |                                                 |                               |              | DAVID L. LINDELL<br>LS 4016           |  |  |
| Cou                                                                                                                                                  | unty Surveyor's State                           | ment                          |              |                                       |  |  |
| This Corner Record was Re                                                                                                                            |                                                 |                               |              |                                       |  |  |
| Signed:                                                                                                                                              | j.                                              |                               |              |                                       |  |  |
| Title:                                                                                                                                               |                                                 |                               |              |                                       |  |  |
| County Surveyor's Commen                                                                                                                             | t:                                              |                               |              |                                       |  |  |
|                                                                                                                                                      |                                                 |                               |              | · · · · · · · · · · · · · · · · · · · |  |  |
|                                                                                                                                                      |                                                 |                               |              |                                       |  |  |