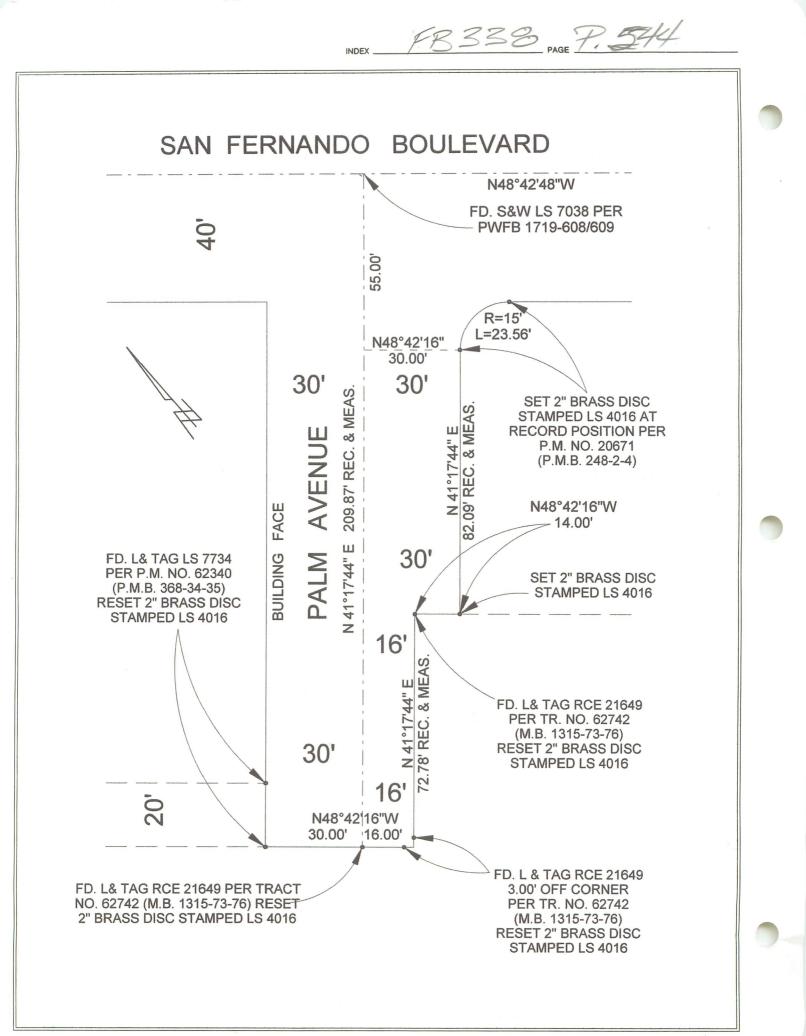

## **CORNER RECORD**

\_ PAGE \_\_

City of \_\_\_\_BURBANK\_\_\_\_\_

County of Los Angeles, California

Brief Legal Description: PALM AVENUE S/W/O SAN FERNANDO BLVD ("THE PASEO")

|                                                                                                                                  | CORNER TYPE                     |                                |                | COORDINATES<br>(optional)        |  |
|----------------------------------------------------------------------------------------------------------------------------------|---------------------------------|--------------------------------|----------------|----------------------------------|--|
|                                                                                                                                  | — — — 🗌 🗆 Govt. Corr            | ner 🗌 Control                  | N.             |                                  |  |
| × 1                                                                                                                              | □ Meander                       | X Property                     | E              |                                  |  |
| 1                                                                                                                                | 🗆 Rancho                        | 5/ D Other                     |                | Datum                            |  |
|                                                                                                                                  | Date of Surve                   | y:                             | Elev           |                                  |  |
| Corner — [                                                                                                                       | Left as Found<br>Reestablished  | □ Found & Tagged<br>X Rebuilt  |                | Established                      |  |
| dentification & T                                                                                                                | ype of Corner Found: Eviden     | ce used to identify or procedu | re used to est | ablish or reestablish the corner |  |
| 000                                                                                                                              |                                 |                                | ~              |                                  |  |
| SEE                                                                                                                              | PLAT                            |                                |                |                                  |  |
|                                                                                                                                  | the Physical Condition of th    | e Monument as Found and as     | s Set or Rese  | vt:                              |  |
|                                                                                                                                  |                                 |                                |                |                                  |  |
| Surveyor's Statement   This Corner Record was Prepared by Me or Under My Direction in Conformance with the Land Surveyors Act on |                                 |                                | ance<br>       | DAVID L. LINDELL<br>LS 4016      |  |
|                                                                                                                                  |                                 |                                |                |                                  |  |
|                                                                                                                                  | <b>County Surveyor's S</b>      | itatement                      |                |                                  |  |
|                                                                                                                                  |                                 |                                |                |                                  |  |
| Signed:                                                                                                                          |                                 |                                |                |                                  |  |
| Title:                                                                                                                           |                                 |                                |                |                                  |  |
| County Surveyor                                                                                                                  | 's Comment:                     |                                |                |                                  |  |
|                                                                                                                                  |                                 |                                |                |                                  |  |
|                                                                                                                                  |                                 |                                |                |                                  |  |
| 82-0029 DPW 4/89                                                                                                                 | APN: 2453-005-053,-(<br>76-c879 | 063 2453-003-002,-036          | T.G.           | 533-H-7                          |  |