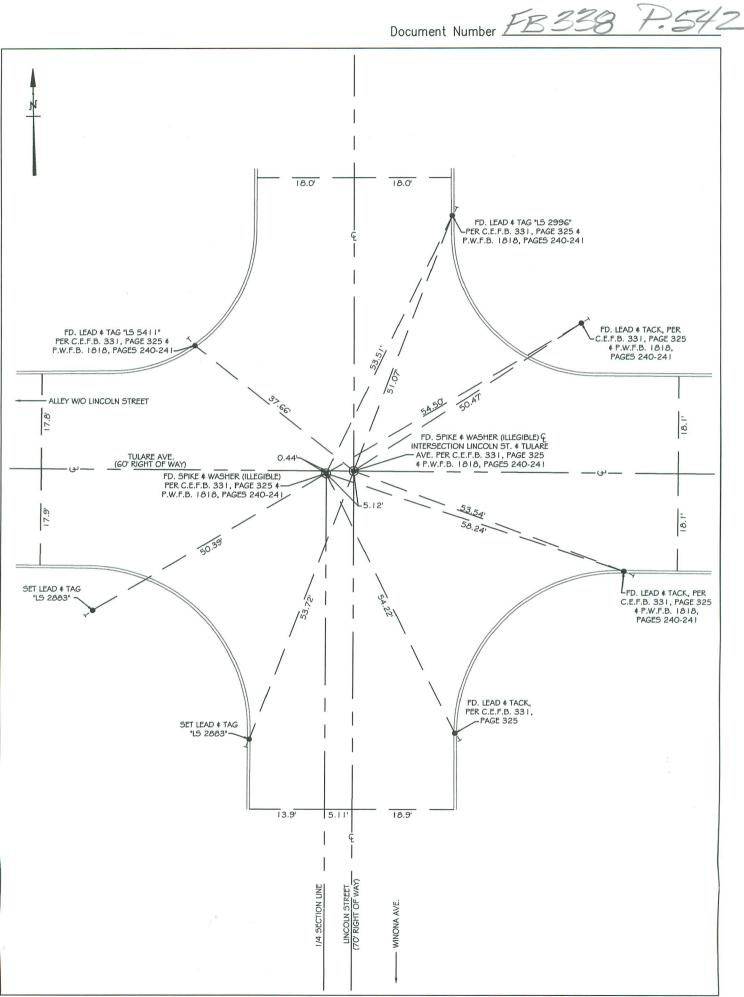

| CORNER R                                                                                                                | ECORD                                              | Document Nu                                                            | mber                                         |                       |
|-------------------------------------------------------------------------------------------------------------------------|----------------------------------------------------|------------------------------------------------------------------------|----------------------------------------------|-----------------------|
| City ofBURE                                                                                                             | BANK County                                        |                                                                        |                                              |                       |
|                                                                                                                         |                                                    |                                                                        | TULARE AVE & LINCO                           | LN AVE.               |
|                                                                                                                         | Govt Corner<br>Meander<br>Rancho                   | R TYPE<br>□ Control ⊠<br>□ Property □<br>□ Other □<br>NOV. 2014 – APR. | NAD83 Epoch<br>Elev<br>Vert Datum NGVD2      | 29 NAD83              |
| Corner – Left as                                                                                                        | found 🗆 Found an                                   | d tagged 🗆 🛛 Establ                                                    | ished 🗌 Reestablished                        | 🛛 Rebuilt 🗆           |
| Identification and type o                                                                                               | f corner found: Evidence                           | used to identify or pro                                                | ocedure used to establish or                 | reestablish the corne |
|                                                                                                                         | TIES DESCRIBED AS<br>T) ESTABLISHED AFT            |                                                                        | T). NEW CENTER LINE<br>TRUCTION.             | TIES SHOWN            |
| ALL TIES SHOWN A<br>NO CLAIM IS MADE                                                                                    |                                                    | OSE OF PERPETUA                                                        | TING THE FOUND MONU<br>UMENTS, TIES OR LINES |                       |
| This Corner Record was<br>with the Land Surveyors<br>Signed<br>COUR<br>This Corner Record was<br>and examined and filed | NTY SURVEYORS STAT<br>received<br>P.L.S. or R.C.E. | 201.<br>loLS 2883<br>TEMENT<br>. No                                    | 5 No. 288                                    | 33 X                  |
| 82-0029 DPW Rev. 11/00                                                                                                  | A.P.N                                              | Page 1 of 2 T.                                                         | <b>G.</b> _ PAGE - 534 / GRID -              | E4                    |