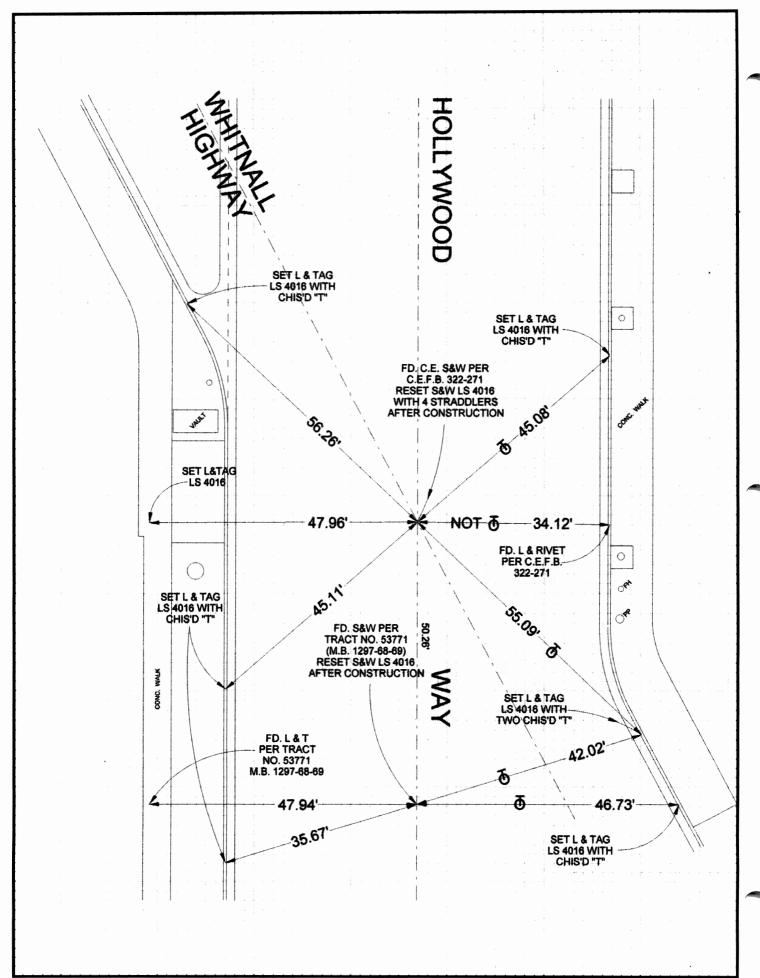

## CORNER RECORD Document Number \_\_\_\_\_ City of \_\_\_\_\_BURBANK County of Los Angeles, California **Brief Legal Description** HOLLYWOOD WAY & WHITNALL HIGHWAY **CORNER TYPE COORDINATES (Optional)** Govt. Corner Control П \_\_ NAD27 🗖 NAD83 Property Zone\_ Meander NAD83 Epoch\_ Rancho Other Elev. Vert. Datum: NGVD29 □ NAVD88 Date of Survey 11/19/14 Meas. Units: Metric Imperial Corner -Left as found П Found & tagged Established Reestablished Rebuilt X Identification and type of corner found: Evidence used to identify or procedure used to establish or reestablish the corner: SEE PLAT A description of the physical condition of the monument as found and as set or reset: SEE PLAT SURVEYOR'S STATEMENT This Corner Record was prepared by me or under my direction in conformance DAVID L. LINDELL **NOVEMBER 21.** 2014 with the Land Surveyors' Act on LS 4016 LS 4016 Signed Marid Z. Zmalle P.L.S. or R.C.5. No. \_\_\_\_ COUNTY SURVEYOR'S STATEMENT This Corner Record was received and examined and filed Signed P.L.S. or R.C.E. No. County Surveyor's Comment