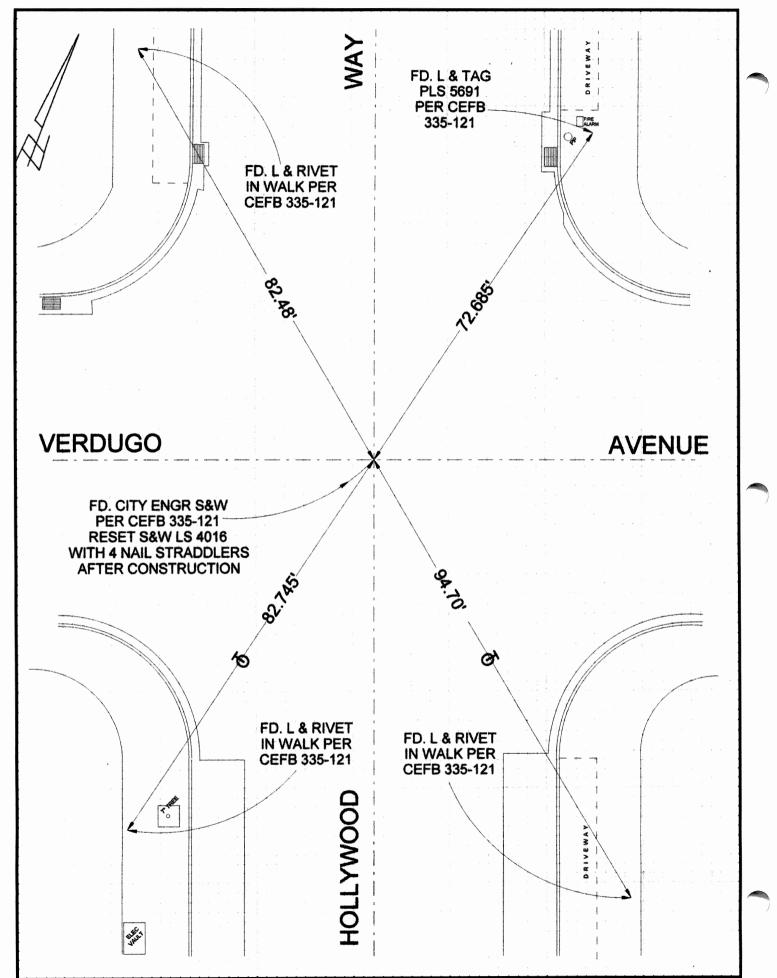

## CORNER RECORD Document Number \_\_\_ City of \_\_\_\_\_BURBANK County of Los Angeles, California **Brief Legal Description** HOLLYWOOD WAY & VERDUGO AVENUE **CORNER TYPE COORDINATES (Optional)** Govt. Corner Control П E.\_ \_ NAD27 🗆 Zone\_ NAD83 Property □ Meander NAD83 Epoch Rancho Other Elev. Vert. Datum: NGVD29 □ NAVD88 Date of Survey 11/19/14 Meas. Units: Metric Imperial Corner -Left as found Found & tagged Established Reestablished Rebuilt X Identification and type of corner found: Evidence used to identify or procedure used to establish or reestablish the corner: SEE PLAT A description of the physical condition of the monument as found and as set or reset: SEE PLAT SURVEYOR'S STATEMENT This Corner Record was prepared by me or under my direction in conformance DAVID L. LINDELL NOVEMBER 21, 2014 with the Land Surveyors' Act on LS 4016 Signed Marie Z. Limbell P.L.S. or R.C.E. No. LS 4016 **COUNTY SURVEYOR'S STATEMENT** This Corner Record was received and examined and filed Signed \_\_\_\_\_ P.L.S. or R.C.E. No. **County Surveyor's Comment** 82-0029 DPW Rev. 11/05